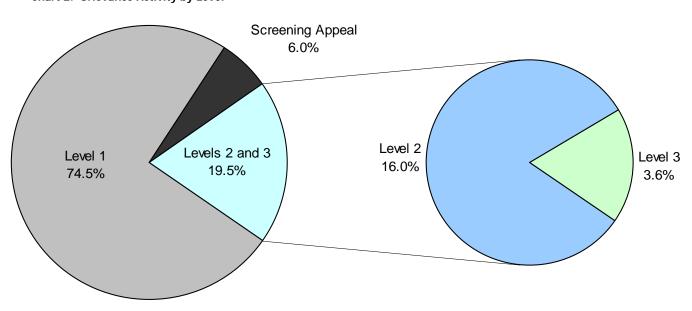

## **Grievance Processing Overview**

**Chart 1. Grievance Activity Trends** 

Chart 2. Grievance Activity by Level

Chart 3. Level 1 Grievances by Category

Chart 4. Level 2 Grievances by Category

Table 1. All Grievance Activity by Institution