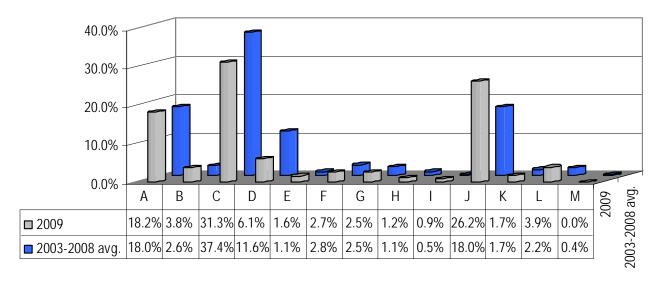

Chart 17. Types of Screenings

Table 9. Grievance Screenings by Type and Institution

| Table 7. Citevanes concentry                | g~ ~, |      |         |     |      |     |     |      |      |     |      |      |     |      |                   |
|---------------------------------------------|-------|------|---------|-----|------|-----|-----|------|------|-----|------|------|-----|------|-------------------|
| LOCATION                                    | ACC   | AMCC | AZ-RRCC | FCC | НМСС | HCF | KCC | LCCC | MSPT | PCC | PMCF | SCCC | WCC | YKCC | Total<br>Screened |
| SCREENING TYPE                              |       |      |         |     |      |     |     |      |      |     |      |      |     |      | Screeneu          |
| A: Not Grievable Issue                      | 71    | 3    | 8       | 4   | 3    |     | 2   | 3    | 8    | 16  | 1    | 44   | 20  |      | 183               |
| B: Not Institution/ Department Jurisdiction | 6     | 1    | 7       | 3   |      |     |     |      | 1    |     |      | 19   | 1   |      | 38                |
| C: Not First Addressed Informally           | 76    |      | 92      | 4   | 14   | 1   | 4   | 4    | 7    | 5   |      | 102  | 5   | 1    | 315               |
| D: Already Grieved and Resolved             | 10    | 2    | 13      |     | 2    | 1   |     | 1    |      | 8   |      | 17   | 7   |      | 61                |
| E: Submitted on Behalf of Another           | 5     |      | 3       | 3   |      |     |     |      |      |     |      | 5    |     |      | 16                |
| F: Form Not Filled-out Completely           | 10    | 1    | 2       |     |      |     |     | 2    |      | 7   |      | 5    |     |      | 27                |
| G: Not Filed Within 30 Days                 | 8     |      | 7       |     | 1    |     |     | 1    |      |     |      | 8    |     |      | 25                |
| H: Action Grieved Not Yet Taken             | 5     |      | 4       |     |      |     |     |      |      |     | 1    | 2    |     |      | 12                |
| I: Inappropriate Use of Words               | 2     | 1    | 4       |     |      |     |     |      |      |     |      | 1    | 1   |      | 9                 |
| J: Factually Incredible; Without Merit      | 128   |      | 100     | 1   | 2    |     |     |      | 12   | 7   |      | 12   | 2   |      | 264               |
| K: Unclear Relief Sought                    | 9     |      | 3       |     |      |     |     |      |      |     |      | 2    | 1   | 2    | 17                |
| L: Separate, Unrelated Issues Raised        | 21    |      | 5       | 1   | 1    |     |     | 1    |      | 2   |      | 7    |     | 1    | 39                |
| M: Against Supt.; Not His/Her Action        |       |      |         | •   |      |     |     |      |      |     |      |      |     |      | 0                 |
| Grand Total                                 | 351   | 8    | 248     | 16  | 23   | 2   | 6   | 12   | 28   | 45  | 2    | 224  | 37  | 4    | 1006              |

Table 10. Grievance Screenings by Type

| Screening Type                              | Pct. of S | creenings | Pct. of all ( | Grievances |
|---------------------------------------------|-----------|-----------|---------------|------------|
| Screening Type                              | 2009      | 2003-2008 | 2009          | 2003-2008  |
| A: Not Grievable Issue                      | 18.2%     | 17.98%    | 7.5%          | 8.86%      |
| B: Not Institution/ Department Jurisdiction | 3.8%      | 2.65%     | 1.6%          | 1.36%      |
| C: Not First Addressed Informally           | 31.3%     | 37.38%    | 13.0%         | 18.28%     |
| D: Already Grieved and Resolved             | 6.1%      | 11.58%    | 2.5%          | 5.48%      |
| E: Submitted on Behalf of Another           | 1.6%      | 1.10%     | 0.7%          | 0.46%      |
| F: Form Not Filled-out Completely           | 2.7%      | 2.84%     | 1.1%          | 1.46%      |
| G: Not Filed Within 30 Days                 | 2.5%      | 2.47%     | 1.0%          | 1.18%      |
| H: Action Grieved Not Yet Taken             | 1.2%      | 1.13%     | 0.5%          | 0.57%      |
| I: Inappropriate Use of Words               | 0.9%      | 0.48%     | 0.4%          | 0.22%      |
| J: Factually Incredible; Without Merit      | 26.2%     | 18.03%    | 10.9%         | 8.11%      |
| K: Unclear Relief Sought                    | 1.7%      | 1.71%     | 0.7%          | 0.83%      |
| L: Separate, Unrelated Issues Raised        | 3.9%      | 2.21%     | 1.6%          | 1.00%      |
| M: Against Supt.; Not His/Her Action        | 0.0%      | 0.43%     | 0.0%          | 0.21%      |
|                                             | ==        |           | 41.4%         | 47.0%      |

Chart 18. Type of Screening as Percent of All Screenings

Chart 19. Type of Screening as Percent of All Grievances Filed