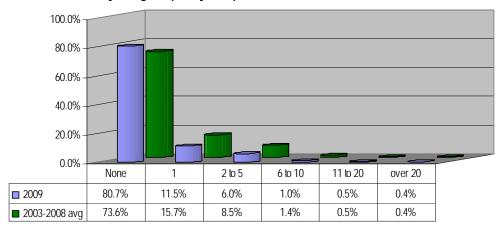

Chart 7. Grievances filed per Inmate (based on Facility Population)

Table 3. Grievance Filing Frequency by Individual Inmate and Filing Frequency Groups

| Inmates Who                              | o Filed Gr | ievances              |                                    | of Inmates w<br>grievances | vho filed         | Griev                               | ances File | ed                | Percent o            | f Grievance | s Filed               |
|------------------------------------------|------------|-----------------------|------------------------------------|----------------------------|-------------------|-------------------------------------|------------|-------------------|----------------------|-------------|-----------------------|
| By<br>Grievances<br>Each Inmate<br>Filed | 2009       | 2003-<br>2008<br>avg. | Percent of<br>Inmates who<br>filed | 2009                       | 2003-2008<br>avg. | By Grievance<br>Filing<br>Frequency | 2009       | 2003-2008<br>Avg. | By Inmates who filed | 2009        | 2003-<br>2008<br>avg. |
| None                                     | 3590       | 3088                  | None                               | 80.7%                      | 73.6%             | None                                | 2007       | , g.              | None                 | 0.0%        | 0.0%                  |
| 1                                        | 510        | 657                   | 1                                  | 11.5%                      | 15.7%             | 1                                   | 510        | 657               | 1                    | 21.0%       | 22.7%                 |
| 2 to 5                                   | 266        | 357                   | 2 to 5                             | 6.0%                       | 8.5%              | 2 to 5                              | 718        | 966               | 2 to 5               | 29.6%       | 33.4%                 |
| 6 to 10                                  | 46         | 58                    | 6 to 10                            | 1.0%                       | 1.4%              | 6 to 10                             | 356        | 440               | 6 to 10              | 14.7%       | 15.2%                 |
| 11 to 20                                 | 21         | 22                    | 11 to 20                           | 0.5%                       | 0.5%              | 11 to 20                            | 304        | 317               | 11 to 20             | 12.5%       | 10.9%                 |
| over 20                                  | 16         | 15                    | over 20                            | 0.4%                       | 0.4%              | over 20                             | 540        | 517               | over 20              | 22.2%       | 17.8%                 |

Chart 8. Grievances Filed by Filing Frequency Comparison

Chart 9. Grievance Activity by Filing Frequency Comparison

<sup>\*</sup> This comparison shows how few or how many inmates generate grievances. For example, .4% of the inmates generate over 22% of all grievances filed. Conversely, over 80% of the inmates never filed a single grievance.