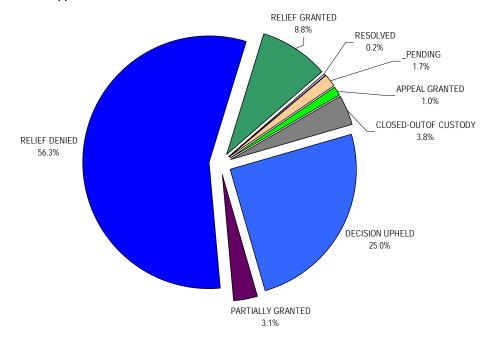

## **Grievance Dispositions**

Chart 20. All Level 1 Decisions

Chart 21. Level 1 Non-Healthcare Decisions

Chart 22. Level 1 Healthcare Decisions

Table 11. Grievance Dispositions by Level and Subject Category

| DISPOSITION             | Level 1<br>Non-<br>Healthcare | Level 1<br>Healthcare | Level 1<br>All | Screening Appeal Non- Healthcare | Screening<br>Appeal<br>Healthcare | Screening<br>Appeal<br>ALL | Level 2<br>Non-<br>Healthcare | Level 2<br>Healthcare | Level<br>2 All | Level<br>3 ALL |
|-------------------------|-------------------------------|-----------------------|----------------|----------------------------------|-----------------------------------|----------------------------|-------------------------------|-----------------------|----------------|----------------|
| _PENDING                | 15                            | 2                     | 17             | 28                               | 3                                 | 31                         | 9                             |                       | 9              |                |
| APPEAL GRANTED          |                               | 1                     | 1              | 1                                |                                   | 1                          | 4                             | 1                     | 5              |                |
| APPEAL NOT TIMELY       |                               |                       |                | 4                                | 2                                 | 6                          |                               |                       |                |                |
| CLOSED-OUTOF<br>CUSTODY | 25                            | 19                    | 44             |                                  |                                   |                            | 15                            | 5                     | 20             | 4              |
| CLOSED-OUTOF FACILTY    | 1                             | 1                     | 2              |                                  |                                   |                            |                               |                       |                | 2              |
| DECISION UPHELD         |                               | 1                     | 1              | 78                               | 6                                 | 84                         | 118                           | 12                    | 130            | 72             |
| INFORMAL RESOLUTION     | 101                           | 10                    | 111            |                                  |                                   |                            |                               |                       |                |                |
| PARTIALLY GRANTED       | 108                           | 14                    | 122            |                                  |                                   |                            | 9                             | 7                     | 16             | 13             |
| RELIEF DENIED           | 523                           | 177                   | 700            | 70                               | 2                                 | 72                         | 221                           | 72                    | 293            | 17             |
| RELIEF GRANTED          | 196                           | 85                    | 281            |                                  |                                   |                            | 15                            | 31                    | 46             | 8              |
| RESOLVED                | 97                            | 24                    | 121            | 1                                |                                   | 1                          |                               | 1                     | 1              |                |
| RESOLVED BY<br>TRANSFER | 18                            | 4                     | 22             |                                  |                                   |                            |                               |                       |                |                |
| SCREENED                | 900                           | 106                   | 1006           |                                  |                                   |                            |                               |                       |                |                |
| Grand Total             | 1984                          | 444                   | 2428           | 182                              | 13                                | 195                        | 391                           | 129                   | 520            | 116            |