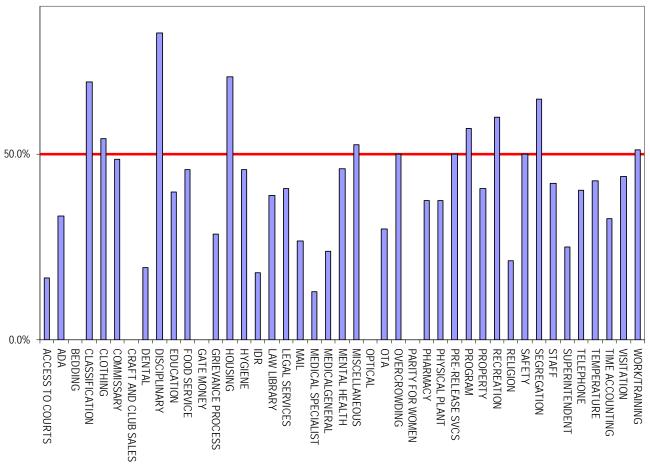

### **Grievance Screenings**

Table 6. Grievance Screenings by Subject and Institution

| LOCATION                        | ACC              | AMCC     | AZ-              | FCC   | НМСС   | HCF   | KCC   | LCCC  | MSPT  | PCC            | PMCF   | SCCC            | WCC            | YKCC   | Total      | Total      | Percent        | Screened       |
|---------------------------------|------------------|----------|------------------|-------|--------|-------|-------|-------|-------|----------------|--------|-----------------|----------------|--------|------------|------------|----------------|----------------|
| SUBJECT                         | ACC              | AIVICC   | RRCC             | FCC   | HIVICC | HCF   | KCC   | LCCC  | WISPT | PCC            | PIVICE | SCCC            | WCC            | YKCC   | Screened   | Filed      | 2009           | 2003-2008      |
| ACCESS TO COURTS                | 1                |          |                  |       |        |       |       |       |       | 0              |        |                 | 0              |        | 1          | 6          | 16.7%          | 52.5%          |
| ADA                             | 0                |          |                  |       |        |       |       |       |       | 1              |        |                 | 0              |        | 1          | 3          | 33.3%          | 65.5%          |
| BEDDING                         |                  |          |                  |       |        |       |       |       |       |                |        |                 |                |        |            | 2          | 0.0%           | 53.2%          |
| CLASSIFICATION                  | 11               |          | 5                |       |        |       |       | 1     | 1     | 3              | 2      | 14              | 4              |        | 41         | 59         | 69.5%          | 74.4%          |
| CLOTHING                        | 6                |          | 5                |       |        |       | 1     |       |       | 1              |        |                 | 0              |        | 13         | 24         | 54.2%          | 50.5%          |
| COMMISSARY                      | 3                |          | 2                |       |        |       |       |       | 1     | 0              |        | 12              | 0              |        | 18         | 37         | 48.6%          | 51.0%          |
| CRAFT AND CLUB SALES            |                  |          |                  |       |        |       |       |       |       |                |        |                 |                |        | 0          | 0          | 0.0%           | 29.2%          |
| DENTAL                          | 2                |          |                  |       |        |       |       |       | 3     | 1              |        | 1               | 0              |        | 7          | 36         | 19.4%          | 18.7%          |
| DISCIPLINARY                    | 17               | 1        | 4                | 1     |        |       |       |       | 4     | 7              |        | 16              | 3              |        | 53         | 64         | 82.8%          | 83.9%          |
| EDUCATION                       | 0                |          |                  |       | 2      |       |       |       |       | 0              |        |                 | 0              |        | 2          | 5          | 40.0%          | 29.2%          |
| FOOD SERVICE                    | 27               | 1        | 8                |       | 1      |       |       |       | 1     | 4              |        | 4               | 0              |        | 46         | 100        | 46.0%          | 48.7%          |
| GATE MONEY                      |                  |          |                  |       |        |       |       |       |       |                |        |                 |                |        |            | 1          | 0.0%           | 16.7%          |
| GRIEVANCE PROCESS               | 2                |          |                  |       |        |       |       |       |       | 0              |        |                 | 0              |        | 2          | 7          | 28.6%          | 38.7%          |
| HOUSING                         | 25               | 2        | 21               | 3     |        |       |       |       |       | 0              |        | 1               | 2              |        | 54         | 76         | 71.1%          | 63.8%          |
| HYGIENE                         | 6                |          | 1                |       | 2      |       | 1     |       |       | 0              |        | 1               | 0              |        | 11         | 24         | 45.8%          | 44.9%          |
| IDR                             | 1                |          | Ė                |       |        |       | Ė     |       |       | 0              |        | 1               | 0              |        | 2          | 11         | 18.2%          | 42.9%          |
| LAW LIBRARY                     | 12               |          | 6                |       |        |       |       |       | 1     | 0              |        | 1               | 0              | 1      | 21         | 54         | 38.9%          | 50.3%          |
| LEGAL SERVICES                  | 2                |          | 1                |       |        |       |       |       |       | 2              |        | 4               | 0              | ·      | 9          | 22         | 40.9%          | 54.6%          |
| MAIL                            | 6                |          | 4                |       |        |       |       |       | 2     | 4              |        | 10              | 1              |        | 27         | 101        | 26.7%          | 44.1%          |
| MEDICAL SPECIALIST              | 2                |          |                  |       |        |       |       |       |       | 0              |        | 1               | 0              |        | 3          | 23         | 13.0%          | 20.8%          |
| MEDICALGENERAL                  | 38               |          | 15               | 1     | 1      |       |       | 2     | 2     | 5              |        | 18              | 4              | 1      | 87         | 363        | 24.0%          | 26.7%          |
| MENTAL HEALTH                   | 1                |          | 1                |       | 2      |       |       |       |       | 0              |        | 2               | 0              | -      | 6          | 13         | 46.2%          | 37.6%          |
| MISCELLANEOUS                   | 40               | 1        | 35               |       | 1      |       |       | 2     | 5     | 1              |        | 20              | 3              |        | 108        | 205        | 52.7%          | 66.9%          |
| OPTICAL                         | 40               | <u> </u> | 33               |       | '      |       |       |       |       | -              |        | 20              | 3              |        | 100        | 1          | 0.0%           | 19.5%          |
| OTA                             | 13               |          |                  |       |        |       |       |       |       | 1              |        | 6               | 0              |        | 20         | 67         | 29.9%          | 39.8%          |
| OVERCROWDING                    | 1                |          |                  |       |        |       |       |       |       | 0              |        | 0               | 0              |        | 1          | 2          | 50.0%          | 28.3%          |
| PARITY FOR WOMEN                | '                |          |                  |       |        |       |       |       |       | U              |        |                 | U              |        |            | 2          | 0.0%           | 16.7%          |
| PHARMACY                        | 0                |          |                  |       |        |       |       |       |       | 0              |        |                 | 3              |        | 3          | 8          | 37.5%          | 8.3%           |
| PHYSICAL PLANT                  | 3                |          |                  |       |        |       |       |       |       | 0              |        |                 | 0              |        | 3          | 8          | 37.5%          | 27.6%          |
| PRE-RELEASE SVCS                | 3                |          |                  |       | 1      |       |       | 1     |       | 3              |        |                 | 2              |        | 10         | 20         | 50.0%          | 52.0%          |
| PROGRAM                         | 0                |          | 2                |       | 1      |       |       | -     |       | 0              |        | 8               | 1              |        | 12         | 21         | 57.1%          | 46.6%          |
| PROPERTY                        | 51               |          | 36               |       | 4      | 1     |       | 1     |       | 3              |        | 22              | 1              |        | 119        | 292        | 40.8%          | 44.8%          |
| RECREATION                      | 0                |          | 1                |       | 4      | -     |       |       |       | 0              |        | 1               | 1              |        | 3          | 5          | 60.0%          | 56.2%          |
| RELIGION                        | 0                |          | 4                |       |        | 1     |       |       |       | 0              |        | 1               | 0              |        | 6          | 28         | 21.4%          | 46.8%          |
| SAFETY                          | 1                |          | 1                |       |        | -     |       |       |       | 0              |        | <u>'</u>        | 0              |        | 2          | 4          | 50.0%          | 44.2%          |
|                                 |                  | 1        |                  |       |        |       | 2     |       |       | 1              |        |                 | 3              |        | 13         | 20         |                |                |
| SEGREGATION<br>STAFF            | 6<br>28          | 2        | 73               | 11    | 7      |       | 1     | 4     | 3     |                |        | 59              |                | 2      | 202        | 478        | 65.0%<br>42.3% | 61.8%<br>45.8% |
| SUPERINTENDENT                  | 0                | Z        | 73               | 11    | 1      |       | -     | 4     | 3     | 6              |        | 2               | 6<br>0         | 2      | 202        | 8          | 25.0%          | 55.0%          |
| TELEPHONE                       | 14               |          | 1                |       |        |       |       |       | 3     | 0              |        | 10              | 1              |        | 29         | 72         | 40.3%          | 54.4%          |
|                                 | 14               |          |                  |       |        |       | 1     |       | 3     | 0              |        | 10              |                |        | 3          | 7          |                |                |
| TEMPERATURE                     |                  |          |                  |       | 1      |       | -     | 1     | 1     | 1              |        | 2               | 1              |        | 3<br>17    | 52         | 42.9%          | 48.4%          |
| TIME ACCOUNTING                 | 11               |          | 2                |       | 1      |       |       |       | 1     |                |        |                 | 0              |        |            |            | 32.7%          | 13.7%          |
| VISITATION                      | 4                |          | 2                |       |        |       |       |       | 1     | 0              |        | 4               | 0              |        | 11         | 25         | 44.0%          | 47.7%          |
| WORK/TRAINING<br>Total Screened | 13<br><b>351</b> | 8        | 20<br><b>248</b> | 14    | 23     | 2     | 6     | 12    | 20    | 1<br><b>45</b> | 2      | 3<br><b>224</b> | 1<br><b>37</b> | 4      | 38<br>1006 | 74<br>2428 | 51.4%<br>41.4% | 48.7%<br>48.2% |
|                                 |                  | _        |                  | 16    |        | _     | _     | _     | 28    | _              |        | _               | _              |        |            | 2420       | 41.470         | 40.2%          |
| Total Filed                     | 812              | 21       | 609              | 48    | 54     | 13    | 12    | 40    | 53    | 97             | 14 20/ | 525             | 123            | 7      | 2428       |            |                |                |
| Percent Screened 2009           | 43.2%            | 38.1%    | 40.7%            | 33.3% | 42.6%  | 15.4% | 50.0% | 30.0% | 52.8% | 46.4%          | 14.3%  | 42.7%           | 30.1%          | 57.1%  | 41.4%      |            |                |                |
| Avg. Screened 2003-2008         | 46.6%            | 57.8%    | 46.7%            | 39.0% | 52.6%  | 0.0%  | 44.2% | 28.9% | 65.2% | 45.8%          | 38.1%  | 56.1%           | 50.6%          | 57.0%  | 48.2%      |            |                |                |
| Percent Screened 2008           | 47.9%            | 60.0%    | 32.4%            | 34.0% | 48.6%  |       | 21.7% | 30.6% | 67.7% | 38.8%          | 35.7%  | 62.0%           | 26.7%          | 50.0%  | 41.8%      |            |                |                |
| Percent Screened 2007           | 45.1%            | 47.8%    | 37.7%            | 19.8% | 31.9%  |       | 72.2% | 26.1% | 45.9% | 50.0%          | 63.6%  | 56.4%           | 32.9%          | 56.1%  | 42.7%      |            |                |                |
| Percent Screened 2006           | 42.9%            |          | 39.4%            |       | 48.1%  |       | 32.1% | 21.4% | 49.0% | 47.6%          | 0.0%   | 57.0%           | 46.3%          | 68.2%  | 43.0%      |            |                |                |
| Percent Screened 2005           | 38.6%            |          | 44.1%            |       | 49.7%  |       | 40.7% | 34.7% | 75.0% | 32.3%          | 54.5%  | 58.4%           | 60.7%          | 37.5%  | 46.5%      |            |                |                |
| Percent Screened 2004           | 56.1%            | _        | 60.2%            |       | 52.5%  |       | 53.6% | 23.8% | 75.7% | 52.5%          | 75.0%  | 60.2%           | 54.7%          | 30.0%  | 57.9%      |            |                |                |
| Percent Screened 2003           | 48.7%            | 58.5%    | 66.2%            | 66.4% | 84.6%  |       | 44.6% | 37.1% | 77.8% | 53.7%          | 0.0%   | 42.9%           | 82.4%          | 100.0% | 57.2%      |            |                |                |