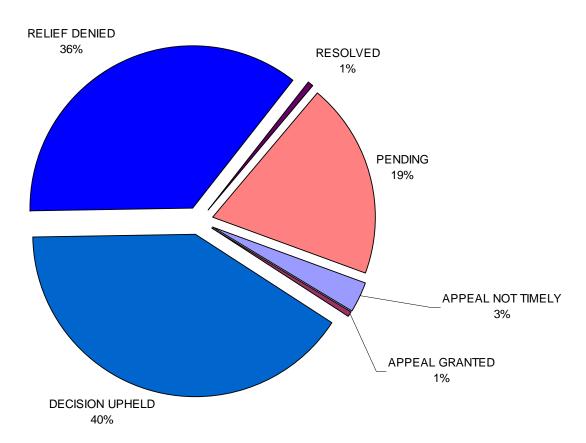

**Chart 23. All Screening Appeal Decisions** 

Chart 24. All Level 2 Appeal Decisions

Chart 25. Level 2 Non-Healthcare Appeal Decisions

Chart 27. Level 3 All Appeal Decisions

| DISPOSITION             | Level 1<br>Non-<br>Healthcare | Level 1<br>Healthcare | Level 1<br>All | Screening Appeal Non- Healthcare | Screening<br>Appeal<br>Healthcare | Screening<br>Appeal<br>ALL | Level 2<br>Non-<br>Healthcare | Level 2<br>Healthcare | Level<br>2 All | Level<br>3 ALL |
|-------------------------|-------------------------------|-----------------------|----------------|----------------------------------|-----------------------------------|----------------------------|-------------------------------|-----------------------|----------------|----------------|
| _PENDING                | 15                            | 2                     | 17             | 28                               | 3                                 | 31                         | 9                             |                       | 9              |                |
| APPEAL GRANTED          |                               | 1                     | 1              | 1                                |                                   | 1                          | 4                             | 1                     | 5              |                |
| APPEAL NOT TIMELY       |                               |                       |                | 4                                | 2                                 | 6                          |                               |                       |                |                |
| CLOSED-OUTOF<br>CUSTODY | 25                            | 19                    | 44             |                                  |                                   |                            | 15                            | 5                     | 20             | 4              |
| CLOSED-OUTOF FACILTY    | 1                             | 1                     | 2              |                                  |                                   |                            |                               |                       |                | 2              |
| DECISION UPHELD         |                               | 1                     | 1              | 78                               | 6                                 | 84                         | 118                           | 12                    | 130            | 72             |
| INFORMAL RESOLUTION     | 101                           | 10                    | 111            |                                  |                                   |                            |                               |                       |                |                |
| PARTIALLY GRANTED       | 108                           | 14                    | 122            |                                  |                                   |                            | 9                             | 7                     | 16             | 13             |
| RELIEF DENIED           | 523                           | 177                   | 700            | 70                               | 2                                 | 72                         | 221                           | 72                    | 293            | 17             |
| RELIEF GRANTED          | 196                           | 85                    | 281            |                                  |                                   |                            | 15                            | 31                    | 46             | 8              |
| RESOLVED                | 97                            | 24                    | 121            | 1                                |                                   | 1                          |                               | 1                     | 1              |                |
| RESOLVED BY<br>TRANSFER | 18                            | 4                     | 22             |                                  |                                   |                            |                               |                       |                |                |
| SCREENED                | 900                           | 106                   | 1006           |                                  |                                   |                            |                               |                       |                |                |
| Grand Total             | 1984                          | 444                   | 2428           | 182                              | 13                                | 195                        | 391                           | 129                   | 520            | 116            |