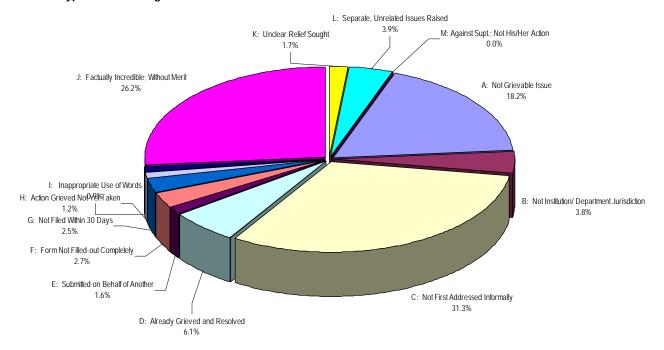

Chart 17. Types of Screenings

Table 9. Grievance Screenings by Type and Institution

| Table 7. Citevanes concentry                | g~ ~, |      |         |     |      |     |     |      |      |     |      |      |     |      |                   |
|---------------------------------------------|-------|------|---------|-----|------|-----|-----|------|------|-----|------|------|-----|------|-------------------|
| LOCATION                                    | ACC   | AMCC | AZ-RRCC | FCC | НМСС | HCF | KCC | LCCC | MSPT | PCC | PMCF | SCCC | WCC | YKCC | Total<br>Screened |
| SCREENING TYPE                              |       |      |         |     |      |     |     |      |      |     |      |      |     |      | Screeneu          |
| A: Not Grievable Issue                      | 71    | 3    | 8       | 4   | 3    |     | 2   | 3    | 8    | 16  | 1    | 44   | 20  |      | 183               |
| B: Not Institution/ Department Jurisdiction | 6     | 1    | 7       | 3   |      |     |     |      | 1    |     |      | 19   | 1   |      | 38                |
| C: Not First Addressed Informally           | 76    |      | 92      | 4   | 14   | 1   | 4   | 4    | 7    | 5   |      | 102  | 5   | 1    | 315               |
| D: Already Grieved and Resolved             | 10    | 2    | 13      |     | 2    | 1   |     | 1    |      | 8   |      | 17   | 7   |      | 61                |
| E: Submitted on Behalf of Another           | 5     |      | 3       | 3   |      |     |     |      |      |     |      | 5    |     |      | 16                |
| F: Form Not Filled-out Completely           | 10    | 1    | 2       |     |      |     |     | 2    |      | 7   |      | 5    |     |      | 27                |
| G: Not Filed Within 30 Days                 | 8     |      | 7       |     | 1    |     |     | 1    |      |     |      | 8    |     |      | 25                |
| H: Action Grieved Not Yet Taken             | 5     |      | 4       |     |      |     |     |      |      |     | 1    | 2    |     |      | 12                |
| I: Inappropriate Use of Words               | 2     | 1    | 4       |     |      |     |     |      |      |     |      | 1    | 1   |      | 9                 |
| J: Factually Incredible; Without Merit      | 128   |      | 100     | 1   | 2    |     |     |      | 12   | 7   |      | 12   | 2   |      | 264               |
| K: Unclear Relief Sought                    | 9     |      | 3       |     |      |     |     |      |      |     |      | 2    | 1   | 2    | 17                |
| L: Separate, Unrelated Issues Raised        | 21    |      | 5       | 1   | 1    |     |     | 1    |      | 2   |      | 7    |     | 1    | 39                |
| M: Against Supt.; Not His/Her Action        |       |      |         | •   |      |     |     |      |      |     |      |      |     |      | 0                 |
| Grand Total                                 | 351   | 8    | 248     | 16  | 23   | 2   | 6   | 12   | 28   | 45  | 2    | 224  | 37  | 4    | 1006              |

Table 10. Grievance Screenings by Type

| Screening Type                              | Pct. of S | creenings | Pct. of all ( | Grievances |
|---------------------------------------------|-----------|-----------|---------------|------------|
| Screening Type                              | 2009      | 2003-2008 | 2009          | 2003-2008  |
| A: Not Grievable Issue                      | 18.2%     | 17.98%    | 7.5%          | 8.86%      |
| B: Not Institution/ Department Jurisdiction | 3.8%      | 2.65%     | 1.6%          | 1.36%      |
| C: Not First Addressed Informally           | 31.3%     | 37.38%    | 13.0%         | 18.28%     |
| D: Already Grieved and Resolved             | 6.1%      | 11.58%    | 2.5%          | 5.48%      |
| E: Submitted on Behalf of Another           | 1.6%      | 1.10%     | 0.7%          | 0.46%      |
| F: Form Not Filled-out Completely           | 2.7%      | 2.84%     | 1.1%          | 1.46%      |
| G: Not Filed Within 30 Days                 | 2.5%      | 2.47%     | 1.0%          | 1.18%      |
| H: Action Grieved Not Yet Taken             | 1.2%      | 1.13%     | 0.5%          | 0.57%      |
| I: Inappropriate Use of Words               | 0.9%      | 0.48%     | 0.4%          | 0.22%      |
| J: Factually Incredible; Without Merit      | 26.2%     | 18.03%    | 10.9%         | 8.11%      |
| K: Unclear Relief Sought                    | 1.7%      | 1.71%     | 0.7%          | 0.83%      |
| L: Separate, Unrelated Issues Raised        | 3.9%      | 2.21%     | 1.6%          | 1.00%      |
| M: Against Supt.; Not His/Her Action        | 0.0%      | 0.43%     | 0.0%          | 0.21%      |
|                                             | ==        |           | 41.4%         | 47.0%      |