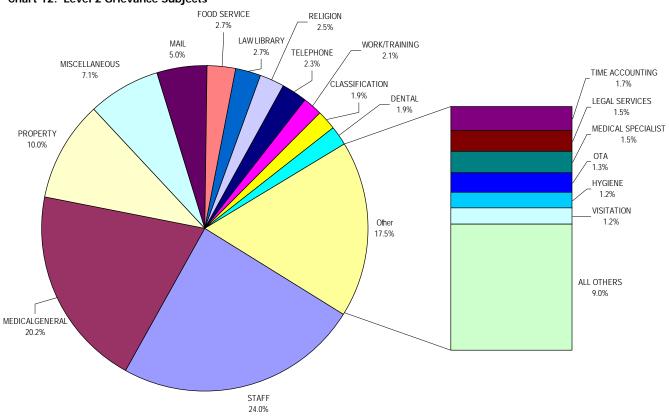

Table 5. Level 2 Grievance Subjects by Institution

|                    |     |      | ۸7   |     |      |     |     |      |      |     |             |      |     |      | 2     | 009     |
|--------------------|-----|------|------|-----|------|-----|-----|------|------|-----|-------------|------|-----|------|-------|---------|
| SUBJECT/LOCATION   | ACC | AMCC | AZ-  | FCC | HMCC | HCF | KCC | LCCC | MSPT | PCC | <b>PMCF</b> | SCCC | WCC | YKCC | Grand | Pct. Of |
|                    |     |      | RRCC |     |      |     |     |      |      |     |             |      |     |      | Total | Total   |
| ACCESS TO COURTS   | 0   |      |      |     |      |     |     |      |      | 1   |             | 1    | 0   |      | 2     | 0.4%    |
| BEDDING            | 1   |      |      |     |      |     |     |      |      | 0   |             |      | 0   |      | 1     | 0.2%    |
| CLASSIFICATION     | 0   |      |      |     |      |     |     |      |      | 0   |             | 9    | 1   |      | 10    | 1.9%    |
| CLOTHING           | 1   |      | 2    |     |      |     |     |      |      | 1   |             |      | 1   |      | 5     | 1.0%    |
| COMMISSARY         | 2   |      | 1    |     |      |     |     |      |      | 1   |             | 1    | 0   |      | 5     | 1.0%    |
| DENTAL             | 2   |      | 3    |     | 1    |     |     |      |      | 0   |             | 2    | 2   |      | 10    | 1.9%    |
| DISCIPLINARY       | 0   |      | 2    |     |      |     |     |      |      | 0   |             | 3    | 0   |      | 5     | 1.0%    |
| EDUCATION          | 0   |      |      |     |      |     |     |      |      | 0   |             | 1    | 0   |      | 1     | 0.2%    |
| FOOD SERVICE       | 5   |      | 7    |     |      |     |     |      |      | 1   |             | 1    | 0   |      | 14    | 2.7%    |
| HOUSING            | 1   |      | 3    |     |      |     |     |      | 1    | 0   |             |      | 0   |      | 5     | 1.0%    |
| HYGIENE            | 2   |      | 2    |     |      |     |     |      |      | 0   |             | 2    | 0   |      | 6     | 1.2%    |
| IDR                | 0   |      |      |     |      |     |     |      |      | 0   |             | 1    | 0   |      | 1     | 0.2%    |
| LAW LIBRARY        | 5   | 1    | 2    |     |      |     |     |      |      | 0   |             | 6    | 0   |      | 14    | 2.7%    |
| LEGAL SERVICES     | 1   |      | 1    |     | 1    |     |     |      |      | 0   |             | 2    | 3   |      | 8     | 1.5%    |
| MAIL               | 8   |      | 3    |     | 1    |     |     |      |      | 1   |             | 9    | 4   |      | 26    | 5.0%    |
| MEDICAL SPECIALIST | 7   |      |      |     |      |     |     |      |      | 1   |             |      | 0   |      | 8     | 1.5%    |
| MEDICALGENERAL     | 22  |      | 53   | 2   | 4    |     |     | 1    | 1    | 1   |             | 14   | 7   |      | 105   | 20.2%   |
| MENTAL HEALTH      | 2   |      |      |     |      |     |     |      |      | 0   |             | 1    | 0   |      | 3     | 0.6%    |
| MISCELLANEOUS      | 8   |      | 16   |     |      |     | 1   |      |      | 0   |             | 10   | 2   |      | 37    | 7.1%    |
| OPTICAL            | 0   | 1    |      |     |      |     |     |      |      | 0   |             |      | 0   |      | 1     | 0.2%    |
| OTA                | 0   |      | 1    |     |      |     |     |      |      | 1   |             | 4    | 1   |      | 7     | 1.3%    |
| PHARMACY           | 0   |      |      |     |      |     |     |      |      | 0   |             |      | 2   |      | 2     | 0.4%    |
| PHYSICAL PLANT     | 2   |      |      |     |      |     |     |      |      | 0   |             |      | 0   |      | 2     | 0.4%    |
| PRE-RELEASE SVCS   | 0   |      |      |     |      |     |     |      |      | 0   |             | 2    | 1   |      | 3     | 0.6%    |
| PROGRAM            | 0   |      | 3    |     |      |     |     |      |      | 0   |             | 2    | 0   |      | 5     | 1.0%    |
| PROPERTY           | 11  |      | 9    |     | 1    |     |     |      |      | 0   |             | 31   | 0   |      | 52    | 10.0%   |
| RELIGION           | 2   |      | 10   |     |      |     |     |      |      | 0   |             | 1    | 0   |      | 13    | 2.5%    |
| SEGREGATION        | 0   |      | 1    |     |      |     | 1   |      |      | 0   |             | 1    | 0   |      | 3     | 0.6%    |
| STAFF              | 33  |      | 26   | 3   | 2    |     |     | 1    | 1    | 3   |             | 39   | 17  |      | 125   | 24.0%   |
| SUPERINTENDENT     | 0   |      |      |     |      |     |     |      |      | 0   |             | 2    | 0   |      | 2     | 0.4%    |
| TELEPHONE          | 3   |      | 1    |     |      |     |     |      | 2    | 0   |             | 5    | 1   |      | 12    | 2.3%    |
| TEMPERATURE        | 0   |      |      |     |      |     |     |      |      | 0   |             | 1    | 0   |      | 1     | 0.2%    |
| TIME ACCOUNTING    | 1   | 1    |      |     |      |     |     |      |      | 3   |             | 4    | 0   |      | 9     | 1.7%    |
| VISITATION         | 3   |      | 1    |     |      |     |     |      |      | 0   |             | 2    | 0   |      | 6     | 1.2%    |
| WORK/TRAINING      | 0   |      | 8    | 1   |      |     |     |      |      | 0   |             | 2    | 0   |      | 11    | 2.1%    |
| Grand Total        | 122 | 3    | 155  | 6   | 10   |     | 2   | 2    | 5    | 14  |             | 159  | 42  | 0    | 520   | 100.0%  |