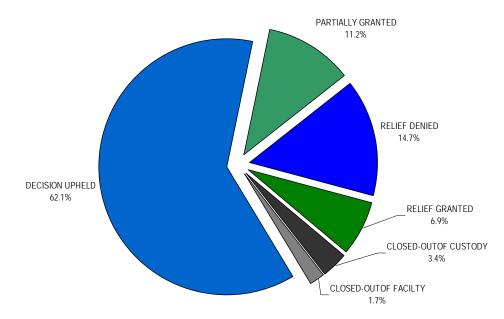

## **Grievance Dispositions**

Chart 20. All Level 1 Decisions

Chart 21. Level 1 Non-Healthcare Decisions

Chart 22. Level 1 Healthcare Decisions

Table 11. Grievance Dispositions by Level and Subject Category

| DISPOSITION             | Level 1<br>Non-<br>Healthcare | Level 1<br>Healthcare | Level 1<br>All | Screening Appeal Non- Healthcare | Screening<br>Appeal<br>Healthcare | Screening<br>Appeal<br>ALL | Level 2<br>Non-<br>Healthcare | Level 2<br>Healthcare | Level<br>2 All | Level<br>3 ALL |
|-------------------------|-------------------------------|-----------------------|----------------|----------------------------------|-----------------------------------|----------------------------|-------------------------------|-----------------------|----------------|----------------|
| _PENDING                | 15                            | 2                     | 17             | 28                               | 3                                 | 31                         | 9                             |                       | 9              |                |
| APPEAL GRANTED          |                               | 1                     | 1              | 1                                |                                   | 1                          | 4                             | 1                     | 5              |                |
| APPEAL NOT TIMELY       |                               |                       |                | 4                                | 2                                 | 6                          |                               |                       |                |                |
| CLOSED-OUTOF<br>CUSTODY | 25                            | 19                    | 44             |                                  |                                   |                            | 15                            | 5                     | 20             | 4              |
| CLOSED-OUTOF FACILTY    | 1                             | 1                     | 2              |                                  |                                   |                            |                               |                       |                | 2              |
| DECISION UPHELD         |                               | 1                     | 1              | 78                               | 6                                 | 84                         | 118                           | 12                    | 130            | 72             |
| INFORMAL RESOLUTION     | 101                           | 10                    | 111            |                                  |                                   |                            |                               |                       |                |                |
| PARTIALLY GRANTED       | 108                           | 14                    | 122            |                                  |                                   |                            | 9                             | 7                     | 16             | 13             |
| RELIEF DENIED           | 523                           | 177                   | 700            | 70                               | 2                                 | 72                         | 221                           | 72                    | 293            | 17             |
| RELIEF GRANTED          | 196                           | 85                    | 281            |                                  |                                   |                            | 15                            | 31                    | 46             | 8              |
| RESOLVED                | 97                            | 24                    | 121            | 1                                |                                   | 1                          |                               | 1                     | 1              |                |
| RESOLVED BY<br>TRANSFER | 18                            | 4                     | 22             |                                  |                                   |                            |                               |                       |                |                |
| SCREENED                | 900                           | 106                   | 1006           |                                  |                                   |                            |                               |                       |                |                |
| Grand Total             | 1984                          | 444                   | 2428           | 182                              | 13                                | 195                        | 391                           | 129                   | 520            | 116            |