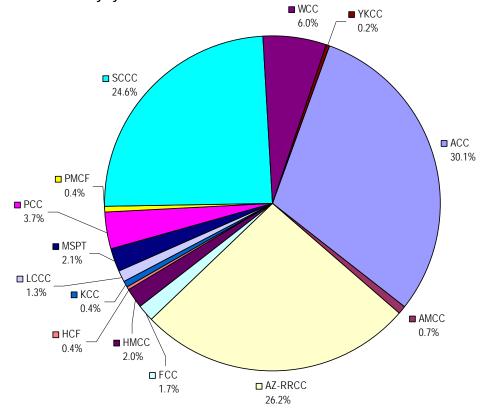

| Subject                      | ACC   | AMCC | AZ-<br>RRCC | FCC  | НМСС | HCF  | KCC  | LCCC | MSPT | PCC  | PMCF | SCCC  | WCC  | YKCC | Grand<br>Total |
|------------------------------|-------|------|-------------|------|------|------|------|------|------|------|------|-------|------|------|----------------|
| Level 1                      | 812   | 21   | 609         | 48   | 54   | 13   | 12   | 40   | 53   | 97   | 14   | 525   | 123  | 7    | 2428           |
| Screened<br>Appeals          | 28    | 0    | 60          | 1    | 1    | 0    | 0    | 0    | 10   | 4    | 0    | 76    | 14   | 1    | 195            |
| Level 2                      | 122   | 3    | 155         | 6    | 10   | 0    | 2    | 2    | 5    | 14   | 0    | 159   | 42   | 0    | 520            |
| Level 3                      | 20    | 0    | 31          | 0    | 0    | 0    | 0    | 0    | 1    | 5    | 0    | 41    | 18   | 0    | 116            |
| Total                        | 982   | 24   | 855         | 55   | 65   | 13   | 14   | 42   | 69   | 120  | 14   | 801   | 197  | 8    | 3259           |
| Percent of Total<br>Activity | 30.1% | 0.7% | 26.2%       | 1.7% | 2.0% | 0.4% | 0.4% | 1.3% | 2.1% | 3.7% | 0.4% | 24.6% | 6.0% | 0.2% | 100.0%         |