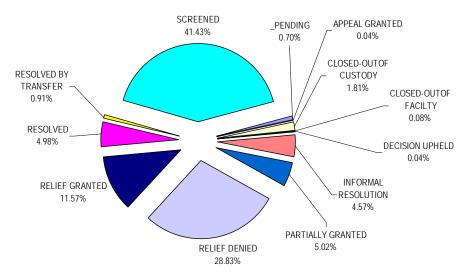

## **Grievance Dispositions**

Chart 20. All Level 1 Decisions

Chart 21. Level 1 Non-Healthcare Decisions

Chart 22. Level 1 Healthcare Decisions

Table 11. Grievance Dispositions by Level and Subject Category

| DISPOSITION             | Level 1<br>Non-<br>Healthcare | Level 1<br>Healthcare | Level 1<br>All | Screening Appeal Non- Healthcare | Screening<br>Appeal<br>Healthcare | Screening<br>Appeal<br>ALL | Level 2<br>Non-<br>Healthcare | Level 2<br>Healthcare | Level<br>2 All | Level<br>3 ALL |
|-------------------------|-------------------------------|-----------------------|----------------|----------------------------------|-----------------------------------|----------------------------|-------------------------------|-----------------------|----------------|----------------|
| _PENDING                | 15                            | 2                     | 17             | 28                               | 3                                 | 31                         | 9                             |                       | 9              |                |
| APPEAL GRANTED          |                               | 1                     | 1              | 1                                |                                   | 1                          | 4                             | 1                     | 5              |                |
| APPEAL NOT TIMELY       |                               |                       |                | 4                                | 2                                 | 6                          |                               |                       |                |                |
| CLOSED-OUTOF<br>CUSTODY | 25                            | 19                    | 44             |                                  |                                   |                            | 15                            | 5                     | 20             | 4              |
| CLOSED-OUTOF FACILTY    | 1                             | 1                     | 2              |                                  |                                   |                            |                               |                       |                | 2              |
| DECISION UPHELD         |                               | 1                     | 1              | 78                               | 6                                 | 84                         | 118                           | 12                    | 130            | 72             |
| INFORMAL RESOLUTION     | 101                           | 10                    | 111            |                                  |                                   |                            |                               |                       |                |                |
| PARTIALLY GRANTED       | 108                           | 14                    | 122            |                                  |                                   |                            | 9                             | 7                     | 16             | 13             |
| RELIEF DENIED           | 523                           | 177                   | 700            | 70                               | 2                                 | 72                         | 221                           | 72                    | 293            | 17             |
| RELIEF GRANTED          | 196                           | 85                    | 281            |                                  |                                   |                            | 15                            | 31                    | 46             | 8              |
| RESOLVED                | 97                            | 24                    | 121            | 1                                |                                   | 1                          |                               | 1                     | 1              |                |
| RESOLVED BY<br>TRANSFER | 18                            | 4                     | 22             |                                  |                                   |                            |                               |                       |                |                |
| SCREENED                | 900                           | 106                   | 1006           |                                  |                                   |                            |                               |                       |                |                |
| Grand Total             | 1984                          | 444                   | 2428           | 182                              | 13                                | 195                        | 391                           | 129                   | 520            | 116            |