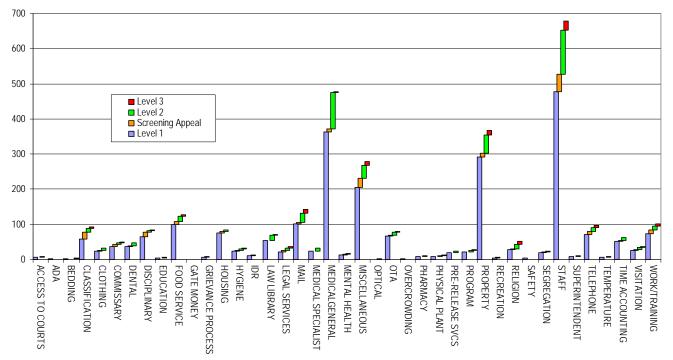

Chart 13. Grievance Subjects by Process Level

Chart 14. Grievance Subjects—All Institutions