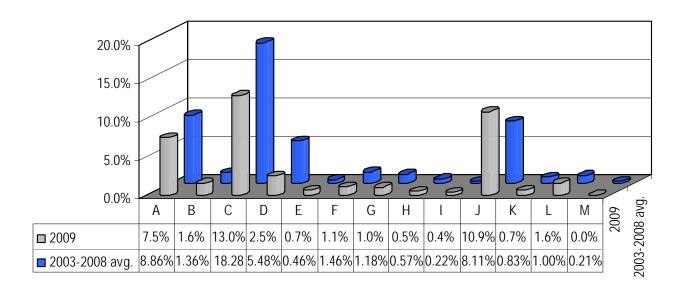

Chart 17. Types of Screenings

Table 9. Grievance Screenings by Type and Institution

| Table 7. Citevanes concentry                | g~ ~, |      |         |     |      |     |     |      |      |     |      |      |     |      |                   |
|---------------------------------------------|-------|------|---------|-----|------|-----|-----|------|------|-----|------|------|-----|------|-------------------|
| LOCATION                                    | ACC   | AMCC | AZ-RRCC | FCC | НМСС | HCF | KCC | LCCC | MSPT | PCC | PMCF | SCCC | WCC | YKCC | Total<br>Screened |
| SCREENING TYPE                              |       |      |         |     |      |     |     |      |      |     |      |      |     |      | Screeneu          |
| A: Not Grievable Issue                      | 71    | 3    | 8       | 4   | 3    |     | 2   | 3    | 8    | 16  | 1    | 44   | 20  |      | 183               |
| B: Not Institution/ Department Jurisdiction | 6     | 1    | 7       | 3   |      |     |     |      | 1    |     |      | 19   | 1   |      | 38                |
| C: Not First Addressed Informally           | 76    |      | 92      | 4   | 14   | 1   | 4   | 4    | 7    | 5   |      | 102  | 5   | 1    | 315               |
| D: Already Grieved and Resolved             | 10    | 2    | 13      |     | 2    | 1   |     | 1    |      | 8   |      | 17   | 7   |      | 61                |
| E: Submitted on Behalf of Another           | 5     |      | 3       | 3   |      |     |     |      |      |     |      | 5    |     |      | 16                |
| F: Form Not Filled-out Completely           | 10    | 1    | 2       |     |      |     |     | 2    |      | 7   |      | 5    |     |      | 27                |
| G: Not Filed Within 30 Days                 | 8     |      | 7       |     | 1    |     |     | 1    |      |     |      | 8    |     |      | 25                |
| H: Action Grieved Not Yet Taken             | 5     |      | 4       |     |      |     |     |      |      |     | 1    | 2    |     |      | 12                |
| I: Inappropriate Use of Words               | 2     | 1    | 4       |     |      |     |     |      |      |     |      | 1    | 1   |      | 9                 |
| J: Factually Incredible; Without Merit      | 128   |      | 100     | 1   | 2    |     |     |      | 12   | 7   |      | 12   | 2   |      | 264               |
| K: Unclear Relief Sought                    | 9     |      | 3       |     |      |     |     |      |      |     |      | 2    | 1   | 2    | 17                |
| L: Separate, Unrelated Issues Raised        | 21    |      | 5       | 1   | 1    |     |     | 1    |      | 2   |      | 7    |     | 1    | 39                |
| M: Against Supt.; Not His/Her Action        |       |      |         | •   |      |     |     |      |      |     |      |      |     |      | 0                 |
| Grand Total                                 | 351   | 8    | 248     | 16  | 23   | 2   | 6   | 12   | 28   | 45  | 2    | 224  | 37  | 4    | 1006              |

Table 10. Grievance Screenings by Type

| Screening Type                              | Pct. of S | creenings | Pct. of all ( | Grievances |
|---------------------------------------------|-----------|-----------|---------------|------------|
| Screening Type                              | 2009      | 2003-2008 | 2009          | 2003-2008  |
| A: Not Grievable Issue                      | 18.2%     | 17.98%    | 7.5%          | 8.86%      |
| B: Not Institution/ Department Jurisdiction | 3.8%      | 2.65%     | 1.6%          | 1.36%      |
| C: Not First Addressed Informally           | 31.3%     | 37.38%    | 13.0%         | 18.28%     |
| D: Already Grieved and Resolved             | 6.1%      | 11.58%    | 2.5%          | 5.48%      |
| E: Submitted on Behalf of Another           | 1.6%      | 1.10%     | 0.7%          | 0.46%      |
| F: Form Not Filled-out Completely           | 2.7%      | 2.84%     | 1.1%          | 1.46%      |
| G: Not Filed Within 30 Days                 | 2.5%      | 2.47%     | 1.0%          | 1.18%      |
| H: Action Grieved Not Yet Taken             | 1.2%      | 1.13%     | 0.5%          | 0.57%      |
| I: Inappropriate Use of Words               | 0.9%      | 0.48%     | 0.4%          | 0.22%      |
| J: Factually Incredible; Without Merit      | 26.2%     | 18.03%    | 10.9%         | 8.11%      |
| K: Unclear Relief Sought                    | 1.7%      | 1.71%     | 0.7%          | 0.83%      |
| L: Separate, Unrelated Issues Raised        | 3.9%      | 2.21%     | 1.6%          | 1.00%      |
| M: Against Supt.; Not His/Her Action        | 0.0%      | 0.43%     | 0.0%          | 0.21%      |
|                                             | ==        |           | 41.4%         | 47.0%      |

Chart 18. Type of Screening as Percent of All Screenings

Chart 19. Type of Screening as Percent of All Grievances Filed