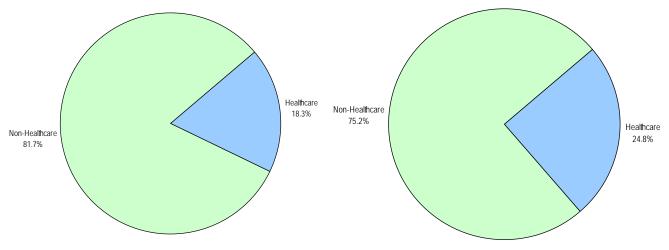

Chart 15. Grievance Screenings by All Subjects

Chart 16. Healthcare and Non-Healthcare Screenings by Facility

| Table 7. Non-Healt    | h Care S | creenin      | gs by Su | ıbject aı | nd Ins          | tituti                                           | on       |             |       |       |       |       |       |       |          |       |          |
|-----------------------|----------|--------------|----------|-----------|-----------------|--------------------------------------------------|----------|-------------|-------|-------|-------|-------|-------|-------|----------|-------|----------|
| LOCATION              | ACC      | AMCC         | AZ-RRCC  | FCC       | нмсс            | HCF                                              | ксс      | LCCC        | MSPT  | PCC   | PMCF  | SCCC  | WCC   | YKCC  | Total    | Total | Percent  |
| SUBJECT               |          |              |          |           |                 |                                                  |          |             |       |       |       |       |       |       | Screened | Filed | Screened |
| ACCESS TO COURTS      | 1        |              |          |           |                 |                                                  |          |             |       | 0     |       |       | 0     |       | 1        | 6     | 16.7%    |
| ADA                   | 0        |              |          |           |                 |                                                  |          |             |       | 1     |       |       | 0     |       | 1        | 3     | 33.3%    |
| BEDDING               |          |              |          |           |                 |                                                  |          |             |       |       |       |       |       |       |          | 2     | 0.0%     |
| CLASSIFICATION        | 11       |              | 5        |           |                 |                                                  |          | 1           | 1     | 3     | 2     | 14    | 4     |       | 41       | 59    | 69.5%    |
| CLOTHING              | 6        |              | 5        |           |                 |                                                  | 1        |             |       | 1     |       |       | 0     |       | 13       | 24    | 54.2%    |
| COMMISSARY            | 3        |              | 2        |           |                 |                                                  |          |             | 1     | 0     |       | 12    | 0     |       | 18       | 37    | 48.6%    |
| CRAFT AND CLUB SALES  |          |              |          |           |                 |                                                  |          |             |       |       |       |       |       |       | 0        | 0     | 0.0%     |
| DISCIPLINARY          | 17       | 1            | 4        | 1         |                 |                                                  |          |             | 4     | 7     |       | 16    | 3     |       | 53       | 64    | 82.8%    |
| EDUCATION             | 0        |              |          |           | 2               |                                                  |          |             |       | 0     |       |       | 0     |       | 2        | 5     | 40.0%    |
| FOOD SERVICE          | 27       | 1            | 8        |           | 1               |                                                  |          |             | 1     | 4     |       | 4     | 0     |       | 46       | 100   | 46.0%    |
| GATE MONEY            |          |              |          |           |                 |                                                  |          |             |       |       |       |       |       |       |          | 1     | 0.0%     |
| GRIEVANCE PROCESS     | 2        |              |          |           |                 |                                                  |          |             |       | 0     |       |       | 0     |       | 2        | 7     | 28.6%    |
| HOUSING               | 25       | 2            | 21       | 3         |                 |                                                  |          |             |       | 0     |       | 1     | 2     |       | 54       | 76    | 71.1%    |
| HYGIENE               | 6        |              | 1        |           | 2               |                                                  | 1        |             |       | 0     |       | 1     | 0     |       | 11       | 24    | 45.8%    |
| IDR                   | 1        |              |          |           |                 |                                                  |          |             |       | 0     |       | 1     | 0     |       | 2        | 11    | 18.2%    |
| LAW LIBRARY           | 12       |              | 6        |           |                 |                                                  |          |             | 1     | 0     |       | 1     | 0     | 1     | 21       | 54    | 38.9%    |
| LEGAL SERVICES        | 2        |              | 1        |           |                 |                                                  |          |             |       | 2     |       | 4     | 0     |       | 9        | 22    | 40.9%    |
| MAIL                  | 6        |              | 4        |           |                 |                                                  |          |             | 2     | 4     |       | 10    | 1     |       | 27       | 101   | 26.7%    |
| MISCELLANEOUS         | 40       | 1            | 35       |           | 1               |                                                  |          | 2           | 5     | 1     |       | 20    | 3     |       | 108      | 205   | 52.7%    |
| OTA                   | 13       |              |          |           |                 |                                                  |          |             |       | 1     |       | 6     | 0     |       | 20       | 67    | 29.9%    |
| OVERCROWDING          | 1        |              |          |           |                 |                                                  |          |             |       | 0     |       |       | 0     |       | 1        | 2     | 50.0%    |
| PARITY FOR WOMEN      |          |              |          |           |                 |                                                  |          |             |       |       |       |       |       |       |          |       | 0.0%     |
| PHYSICAL PLANT        | 3        |              |          |           |                 |                                                  |          |             |       | 0     |       |       | 0     |       | 3        | 8     | 37.5%    |
| PRE-RELEASE SVCS      | 3        |              |          |           | 1               |                                                  |          | 1           |       | 3     |       |       | 2     |       | 10       | 20    | 50.0%    |
| PROGRAM               | 0        |              | 2        |           | 1               |                                                  |          |             |       | 0     |       | 8     | 1     |       | 12       | 21    | 57.1%    |
| PROPERTY              | 51       |              | 36       |           | 4               | 1                                                |          | 1           |       | 3     |       | 22    | 1     |       | 119      | 292   | 40.8%    |
| RECREATION            | 0        |              | 1        |           |                 |                                                  |          |             |       | 0     |       | 1     | 1     |       | 3        | 5     | 60.0%    |
| RELIGION              | 0        |              | 4        |           |                 | 1                                                |          |             |       | 0     |       | 1     | 0     |       | 6        | 28    | 21.4%    |
| SAFETY                | 1        | İ            | 1        |           |                 |                                                  |          |             |       | 0     |       |       | 0     |       | 2        | 4     | 50.0%    |
| SEGREGATION           | 6        | 1            |          |           |                 |                                                  | 2        |             |       | 1     |       |       | 3     |       | 13       | 20    | 65.0%    |
| STAFF                 | 28       | 2            | 73       | 11        | 7               |                                                  | 1        | 4           | 3     | 6     |       | 59    | 6     | 2     | 202      | 478   | 42.3%    |
| SUPERINTENDENT        | 0        | <del>-</del> |          |           | <del>'</del>    |                                                  | H ·      | H           | Ť     | 0     |       | 2     | 0     |       | 2        | 8     | 25.0%    |
| TELEPHONE             | 14       | 1            | 1        |           |                 |                                                  |          |             | 3     | 0     |       | 10    | 1     |       | 29       | 72    | 40.3%    |
| TEMPERATURE           | 1        | 1            |          |           |                 |                                                  | 1        |             | Ť     | 0     |       | - · · | 1     |       | 3        | 7     | 42.9%    |
| TIME ACCOUNTING       | 11       |              |          |           | 1               |                                                  | <u> </u> | 1           | 1     | 1     |       | 2     | 0     |       | 17       | 52    | 32.7%    |
| VISITATION            | 4        |              | 2        |           | <del>- '-</del> | <del>                                     </del> |          | <del></del> | 1     | 0     |       | 4     | 0     |       | 11       | 25    | 44.0%    |
| WORK/TRAINING         | 13       |              | 20       |           | 1               |                                                  |          |             |       | 1     |       | 3     | 1     |       | 38       | 74    | 51.4%    |
| Total Screened        | 308      | 8            | 232      | 15        | 20              | 2                                                | 6        | 10          | 23    | 39    | 2     | 202   | 30    | 3     | 900      | 1984  | 45.4%    |
| Grand Total           | 665      | 19           | 487      | 40        | 39              | 9                                                | 12       | 29          | 35    | 79    | 12    | 465   | 88    | 5     | 1984     | 1704  | 43.470   |
| Percent Screened 2009 | 46.3%    | 42.1%        | 47.6%    | 37.5%     | 51.3%           | 22.2%                                            |          | 34.5%       |       | 49.4% |       | 43.4% |       | 60.0% | 45.4%    |       |          |
| Percent Screened 2009 | 40.3%    | 42.170       | 47.0%    | 37.3%     | 51.5%           | 22.2%                                            | 30.0%    | 34.5%       | 05.7% | 49.4% | 10.7% | 43.4% | 34.1% | 00.0% | 43.4%    |       |          |

Table 8. Health Care Screenings by Subject and Institution

| LOCATION SUBJECT      | ACC   | AMCC | AZ-RRCC | FCC   | НМСС  | HCF  | KCC  | LCCC  | MSPT  | PCC   | PMCF | sccc  | WCC   | YKCC  | Total<br>Screened | Total<br>Filed | Percent<br>Screened |
|-----------------------|-------|------|---------|-------|-------|------|------|-------|-------|-------|------|-------|-------|-------|-------------------|----------------|---------------------|
| DENTAL                | 2     |      |         |       |       |      |      |       | 3     | 1     |      | 1     | 0     |       | 7                 | 36             | 19.4%               |
| MEDICAL SPECIALIST    | 2     |      |         |       |       |      |      |       |       | 0     |      | 1     | 0     |       | 3                 | 23             | 13.0%               |
| MEDICALGENERAL        | 38    |      | 15      | 1     | 1     |      |      | 2     | 2     | 5     |      | 18    | 4     | 1     | 87                | 363            | 24.0%               |
| MENTAL HEALTH         | 1     |      | 1       |       | 2     |      |      |       |       | 0     |      | 2     | 0     |       | 6                 | 13             | 46.2%               |
| OPTICAL               |       |      |         |       |       |      |      |       |       |       |      |       |       |       |                   | 1              | 0.0%                |
| PHARMACY              | 0     |      |         |       |       |      |      |       |       | 0     |      |       | 3     |       | 3                 | 8              | 37.5%               |
| Total Screened        | 43    | 0    | 16      | 1     | 3     | 0    | 0    | 2     | 5     | 6     | 0    | 22    | 7     | 1     | 106               | 444            | 23.9%               |
| Grand Total           | 147   | 2    | 122     | 8     | 15    | 4    | 0    | 11    | 18    | 18    | 2    | 60    | 35    | 2     | 444               |                |                     |
| Percent Screened 2009 | 29.3% | 0.0% | 13.1%   | 12.5% | 20.0% | 0.0% | 0.0% | 18.2% | 27.8% | 33.3% | 0.0% | 36.7% | 20.0% | 50.0% | 23.9%             |                |                     |