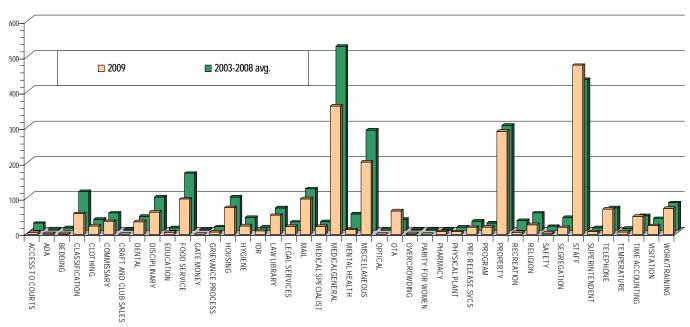

## **Grievance Subjects**

Chart 11. Level 1 Grievance Subjects

Chart 12. Level 2 Grievance Subjects

Table 4. Level 1 Grievance Subjects by Institution

|                            |         |      |         |     |      |     |     |      |      |     |          |      |     |      |          | 2009          | 2003-20        |         |
|----------------------------|---------|------|---------|-----|------|-----|-----|------|------|-----|----------|------|-----|------|----------|---------------|----------------|---------|
| SUBJECT/LOCATION           | ACC     | AMCC | AZ-RRCC | FCC | HMCC | HCF | KCC | LCCC | MSPT | PCC | PMCF     | SCCC | WCC | YKCC | Grand    | D. COT. I.    |                | PCT. OT |
| ACCESS TO COURTS           | -       |      |         |     |      |     |     |      |      | -   |          |      | _   |      | Total    | Pct. Of Total | Average Total  | Total   |
| ACCESS TO COURTS           | 1       |      |         |     |      |     |     |      |      | 1   |          | 4    | 0   |      | 6        | 0.2%          | 20.00          | 0.7%    |
| ADA<br>BEDDING             | 1       | 1    |         |     |      |     |     |      |      | 2   |          |      | 0   |      | 3        | 0.1%          | 3.17           | 0.1%    |
|                            | 1       | ı    | -       |     |      |     |     | - 1  | _    | 0   | <b>.</b> | 07   | 0   |      | _        | 0.1%          | 7.33           | 0.3%    |
| CLASSIFICATION<br>CLOTHING | 12<br>9 |      | 5<br>10 |     |      |     | - 1 | 1    | 1    | 4   | 4        | 27   | 5   |      | 59       | 2.4%          | 108.83         | 3.7%    |
| COMMISSARY                 | 9       |      | 10      | -   |      |     |     | 2    | -    | 1   |          | 20   | 0   |      | 24<br>37 | 1.0%          | 31.50<br>48.83 | 1.1%    |
|                            | - /     |      | /       |     |      |     |     |      |      |     |          | 20   | U   |      |          | 1.5%          |                | 1.7%    |
| CRAFT AND CLUB SALES       |         |      |         |     |      |     |     |      |      |     |          |      |     |      | 0        | 0.0%          | 2.00           | 0.1%    |
| DENTAL                     | 10      | 1    | 1       |     | 1    |     |     | 1    | 6    | 6   |          | 5    | 5   |      | 36       | 1.5%          | 39.00          | 1.3%    |
| DISCIPLINARY               | 18      | 1    | 7       | 2   |      |     |     |      | 4    | 8   |          | 20   | 4   |      | 64       | 2.6%          | 93.50          | 3.2%    |
| EDUCATION                  | 0       |      | 1       |     | 2    |     |     |      |      | 0   |          | 2    | 0   |      | 5        | 0.2%          | 7.00           | 0.2%    |
| FOOD SERVICE               | 58      | 1    | 22      | 2   | 1    |     |     |      | 2    | 5   |          | 9    | 0   |      | 100      | 4.1%          | 161.33         | 5.5%    |
| GATE MONEY                 | 0       |      |         |     |      |     |     | 1    |      | 0   |          |      | 0   |      | 1        | 0.0%          | 2.00           | 0.1%    |
| GRIEVANCE PROCESS          | 4       |      |         |     |      |     |     |      |      | 0   |          | 2    | 1   |      | 7        | 0.3%          | 9.67           | 0.3%    |
| HOUSING                    | 31      | 2    | 33      | 4   | 1    |     |     |      | 1    | 0   |          | 1    | 3   |      | 76       | 3.1%          | 93.33          | 3.2%    |
| HYGIENE                    | 12      |      | 5       |     | 2    | 1   | 1   |      |      | 0   |          | 3    | 0   |      | 24       | 1.0%          | 36.50          | 1.3%    |
| IDR                        | 4       |      |         |     |      |     |     |      |      | 0   |          | 7    | 0   |      | 11       | 0.5%          | 9.33           | 0.3%    |
| LAW LIBRARY                | 28      |      | 13      |     |      |     |     |      | 2    | 1   | 1        | 8    | 0   | 1    | 54       | 2.2%          | 63.83          | 2.2%    |
| LEGAL SERVICES             | 4       |      | 4       |     | 1    |     |     |      |      | 2   |          | 8    | 3   |      | 22       | 0.9%          | 23.33          | 0.8%    |
| MAIL                       | 35      | 4    | 14      | 1   | 3    |     |     | 3    | 2    | 7   |          | 24   | 8   |      | 101      | 4.2%          | 116.83         | 4.0%    |
| MEDICAL SPECIALIST         | 16      |      | 4       |     |      |     |     |      |      | 1   |          | 2    | 0   |      | 23       | 0.9%          | 23.67          | 0.8%    |
| MEDICALGENERAL             | 118     |      | 114     | 8   | 12   | 3   |     | 10   | 12   | 11  | 2        | 48   | 23  | 2    | 363      | 15.0%         | 519.00         | 17.8%   |
| MENTAL HEALTH              | 3       |      | 3       |     | 2    |     |     |      |      | 0   |          | 5    | 0   |      | 13       | 0.5%          | 46.33          | 1.6%    |
| MISCELLANEOUS              | 74      | 4    | 63      |     | 1    |     | 2   | 3    | 7    | 1   |          | 41   | 8   | 1    | 205      | 8.4%          | 283.17         | 9.7%    |
| OPTICAL                    | 0       | 1    |         |     |      |     |     |      |      | 0   |          |      | 0   |      | 1        | 0.0%          | 3.33           | 0.1%    |
| OTA                        | 26      | 1    | 1       |     | 1    |     |     |      |      | 3   | 1        | 33   | 1   |      | 67       | 2.8%          | 30.50          | 1.0%    |
| OVERCROWDING               | 2       |      |         |     |      |     |     |      |      | 0   |          |      | 0   |      | 2        | 0.1%          | 2.00           | 0.1%    |
| PARITY FOR WOMEN           |         |      |         |     |      |     |     |      |      |     |          |      |     |      | 0        | 0.0%          | 2.33           | 0.1%    |
| PHARMACY                   | 0       |      |         |     |      | 1   |     |      |      | 0   |          |      | 7   |      | 8        | 0.3%          | 1.67           | 0.1%    |
| PHYSICAL PLANT             | 8       |      |         |     |      |     |     |      |      | 0   |          |      | 0   |      | 8        | 0.3%          | 8.33           | 0.3%    |
| PRE-RELEASE SVCS           | 4       |      |         |     | 3    |     |     | 1    |      | 6   |          | 3    | 3   |      | 20       | 0.8%          | 25.67          | 0.9%    |
| PROGRAM                    | 0       |      | 7       |     | 1    |     |     |      |      | 0   |          | 12   | 1   |      | 21       | 0.9%          | 20.67          | 0.7%    |
| PROPERTY                   | 117     |      | 66      | 1   | 9    | 2   |     | 1    | 1    | 15  | 2        | 76   | 2   |      | 292      | 12.0%         | 296.67         | 10.2%   |
| RECREATION                 | 1       |      | 1       |     |      |     |     |      |      | 0   |          | 2    | 1   |      | 5        | 0.2%          | 28.17          | 1.0%    |
| RELIGION                   | 3       |      | 18      |     | 1    | 1   | 1   |      |      | 0   |          | 4    | 0   |      | 28       | 1.2%          | 48.83          | 1.7%    |
| SAFETY                     | 2       |      | 1       |     |      | 1   |     |      |      | 0   |          |      | 0   |      | 4        | 0.2%          | 11.50          | 0.4%    |
| SEGREGATION                | 10      | 1    | 1       |     |      |     | 3   |      |      | 1   |          | 1    | 3   |      | 20       | 0.8%          | 36.00          | 1.2%    |
| STAFF                      | 99      | 3    | 157     | 19  | 10   | 2   | 2   | 11   | 6    | 14  | 2        | 112  | 39  | 2    | 478      | 19.7%         | 426.17         | 14.6%   |
| SUPERINTENDENT             | 0       |      |         |     |      |     |     |      |      | 0   |          | 8    | 0   |      | 8        | 0.3%          | 7.17           | 0.2%    |
| TELEPHONE                  | 41      |      | 2       |     | 1    | 2   |     | 1    | 6    | 1   |          | 16   | 2   |      | 72       | 3.0%          | 63.17          | 2.2%    |
| TEMPERATURE                | 1       |      |         | 1   | Ì    |     | 1   | Ì    |      | 0   |          | 3    | 1   |      | 7        | 0.3%          | 4.83           | 0.2%    |
| TIME ACCOUNTING            | 26      | 1    |         | 3   | 1    |     | 1   | 5    | 1    | 4   | 2        | 7    | 0   | 1    | 52       | 2.1%          | 40.83          | 1.4%    |
| VISITATION                 | 11      |      | 3       | 2   |      |     |     |      | 1    | 1   |          | 6    | 1   |      | 25       | 1.0%          | 33.67          | 1.2%    |
| WORK/TRAINING              | 15      |      | 46      | 4   | 1    |     |     |      |      | 1   |          | 6    | 1   |      | 74       | 3.0%          | 77.67          | 2.7%    |
| Grand Total                | 812     | 21   | 609     | 48  | 54   | 13  | 12  | 40   | 53   | 97  | 14       | 525  | 123 | 7    | 2428     | 100.0%        | 2917.67        | 100.0%  |