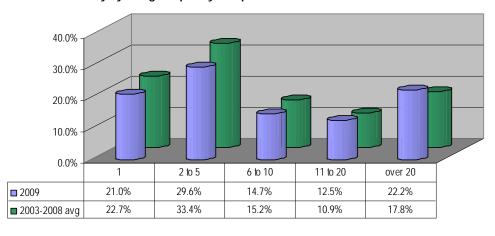

Chart 8. Grievances Filed by Filing Frequency Comparison

Chart 9. Grievance Activity by Filing Frequency Comparison

<sup>\*</sup> This comparison shows how few or how many inmates generate grievances. For example, .4% of the inmates generate over 22% of all grievances filed. Conversely, over 80% of the inmates never filed a single grievance.

Chart 7. Grievances filed per Inmate (based on Facility Population)

Table 3. Grievance Filing Frequency by Individual Inmate and Filing Frequency Groups

| Inmates Who                              | o Filed Gr | ievances              |                                    | of Inmates w<br>grievances | vho filed         | Griev                               | ances File | ed                | Percent o            | f Grievance | s Filed               |
|------------------------------------------|------------|-----------------------|------------------------------------|----------------------------|-------------------|-------------------------------------|------------|-------------------|----------------------|-------------|-----------------------|
| By<br>Grievances<br>Each Inmate<br>Filed | 2009       | 2003-<br>2008<br>avg. | Percent of<br>Inmates who<br>filed | 2009                       | 2003-2008<br>avg. | By Grievance<br>Filing<br>Frequency | 2009       | 2003-2008<br>Avg. | By Inmates who filed | 2009        | 2003-<br>2008<br>avg. |
| None                                     | 3590       | 3088                  | None                               | 80.7%                      | 73.6%             | None                                | 2007       | , g.              | None                 | 0.0%        | 0.0%                  |
| 1                                        | 510        | 657                   | 1                                  | 11.5%                      | 15.7%             | 1                                   | 510        | 657               | 1                    | 21.0%       | 22.7%                 |
| 2 to 5                                   | 266        | 357                   | 2 to 5                             | 6.0%                       | 8.5%              | 2 to 5                              | 718        | 966               | 2 to 5               | 29.6%       | 33.4%                 |
| 6 to 10                                  | 46         | 58                    | 6 to 10                            | 1.0%                       | 1.4%              | 6 to 10                             | 356        | 440               | 6 to 10              | 14.7%       | 15.2%                 |
| 11 to 20                                 | 21         | 22                    | 11 to 20                           | 0.5%                       | 0.5%              | 11 to 20                            | 304        | 317               | 11 to 20             | 12.5%       | 10.9%                 |
| over 20                                  | 16         | 15                    | over 20                            | 0.4%                       | 0.4%              | over 20                             | 540        | 517               | over 20              | 22.2%       | 17.8%                 |