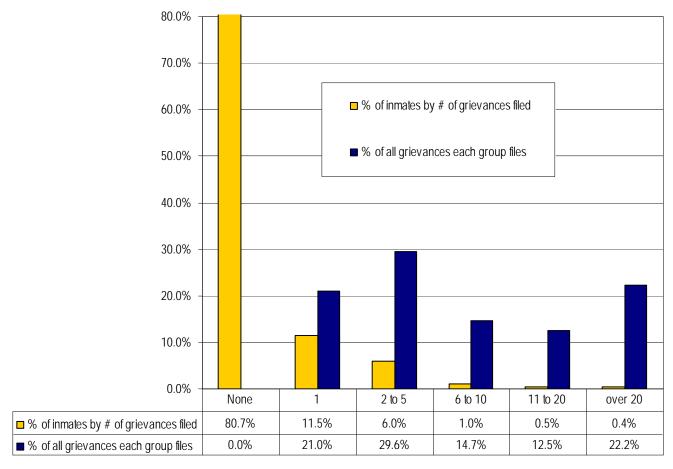

Chart 7. Grievances filed per Inmate (based on Facility Population)

Table 3. Grievance Filing Frequency by Individual Inmate and Filing Frequency Groups

| Inmates Who                              | o Filed Gr | ievances              |                                    | of Inmates w<br>grievances | vho filed         | Griev                               | ances File | ed                | Percent o            | f Grievance | s Filed               |
|------------------------------------------|------------|-----------------------|------------------------------------|----------------------------|-------------------|-------------------------------------|------------|-------------------|----------------------|-------------|-----------------------|
| By<br>Grievances<br>Each Inmate<br>Filed | 2009       | 2003-<br>2008<br>avg. | Percent of<br>Inmates who<br>filed | 2009                       | 2003-2008<br>avg. | By Grievance<br>Filing<br>Frequency | 2009       | 2003-2008<br>Avg. | By Inmates who filed | 2009        | 2003-<br>2008<br>avg. |
| None                                     | 3590       | 3088                  | None                               | 80.7%                      | 73.6%             | None                                | 2007       | , g.              | None                 | 0.0%        | 0.0%                  |
| 1                                        | 510        | 657                   | 1                                  | 11.5%                      | 15.7%             | 1                                   | 510        | 657               | 1                    | 21.0%       | 22.7%                 |
| 2 to 5                                   | 266        | 357                   | 2 to 5                             | 6.0%                       | 8.5%              | 2 to 5                              | 718        | 966               | 2 to 5               | 29.6%       | 33.4%                 |
| 6 to 10                                  | 46         | 58                    | 6 to 10                            | 1.0%                       | 1.4%              | 6 to 10                             | 356        | 440               | 6 to 10              | 14.7%       | 15.2%                 |
| 11 to 20                                 | 21         | 22                    | 11 to 20                           | 0.5%                       | 0.5%              | 11 to 20                            | 304        | 317               | 11 to 20             | 12.5%       | 10.9%                 |
| over 20                                  | 16         | 15                    | over 20                            | 0.4%                       | 0.4%              | over 20                             | 540        | 517               | over 20              | 22.2%       | 17.8%                 |

Chart 8. Grievances Filed by Filing Frequency Comparison

Chart 9. Grievance Activity by Filing Frequency Comparison

<sup>\*</sup> This comparison shows how few or how many inmates generate grievances. For example, .4% of the inmates generate over 22% of all grievances filed. Conversely, over 80% of the inmates never filed a single grievance.