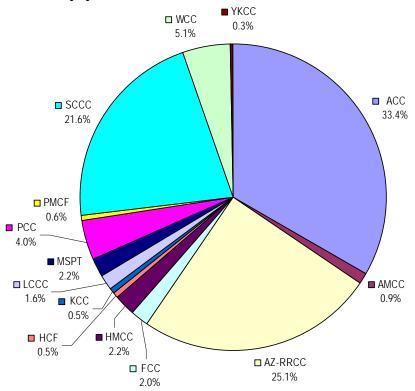

Chart 5. All Grievance Activity by Institution

Chart 6. Level 1 Grievance Activity by Institution

Table 2. Level 1 Grievance Activity History by Institution

| Population (2009       | ACC  | AMCC | AZ   | FCC  | НМСС | HCF  | KCC  | LCCC | MSPT | PCC  | PMCF | SCCC | WCC  | YKCC | Total |
|------------------------|------|------|------|------|------|------|------|------|------|------|------|------|------|------|-------|
| average)               | 886  | 110  | 820  | 270  | 364  | 809  | 52   | 205  | 104  | 482  | 117  | 548  | 371  | 122  | 4449  |
| Grievances filed 2009  | 812  | 21   | 609  | 48   | 54   | 13   | 12   | 40   | 53   | 97   | 14   | 525  | 123  | 7    | 2428  |
| Grievance per I/M 2009 | 0.92 | 0.19 | 0.74 | 0.18 | 0.15 | 0.02 | 0.23 | 0.20 | 0.51 | 0.20 | 0.12 | 0.96 | 0.33 | 0.06 | 0.55  |
| Grievances filed 2008  | 509  | 20   | 1038 | 106  | 107  |      | 46   | 36   | 65   | 129  | 14   | 392  | 105  | 26   | 2539  |
| Grievance per I/M 2008 | 0.54 | 0.17 | 1.21 | 0.37 | 0.29 |      | 0.87 | 0.18 | 0.59 | 0.31 | 0.12 | 0.73 | 0.29 | 0.23 | 0.57  |
| Grievances filed 2007  | 608  | 46   | 1012 | 111  | 72   |      | 18   | 46   | 61   | 104  | 11   | 433  | 79   | 41   | 2642  |
| Grievance per I/M 2007 | 0.62 | 0.41 | 1.10 | 0.40 | 0.20 |      | 0.31 | 0.23 | 0.56 | 0.26 | 0.09 | 0.87 | 0.22 | 0.38 | 0.61  |
| Grievances filed 2006  | 1241 | 30   | 748  | 156  | 106  |      | 28   | 103  | 51   | 105  | 1    | 460  | 149  | 44   | 3222  |
| Grievance per I/M 2006 | 1.32 | 0.30 | 0.87 | 0.52 | 0.32 |      | 0.46 | 0.53 | 0.51 | 0.26 | 0.01 | 0.95 | 0.40 | 0.39 | 0.74  |
| Grievances filed 2005  | 881  | 35   | 809  | 109  | 169  |      | 59   | 49   | 120  | 96   | 11   | 488  | 168  | 8    | 3002  |
| Grievance per I/M 2005 | 1.05 | 0.32 | 1.07 | 0.44 | 0.53 |      | 0.92 | 0.27 | 1.21 | 0.24 | 0.11 | 1.01 | 0.46 | 0.07 | 0.73  |
| Grievances filed 2004  | 891  | 53   | 877  | 125  | 160  |      | 56   | 63   | 111  | 101  | 4    | 550  | 148  | 10   | 3149  |
| Grievance per I/M 2004 | 1.09 | 0.51 | 1.17 | 0.59 | 0.51 |      | 0.97 | 0.37 | 1.31 | 0.26 | 0.04 | 1.13 | 0.40 | 0.11 | 0.80  |
| Grievances filed 2003  | 718  | 41   | 861  | 107  | 169  |      | 56   | 140  | 63   | 188  | 0    | 473  | 74   | 9    | 2899  |
| Grievance per I/M 2003 | 0.88 | 0.39 | 1.15 | 0.51 | 0.54 |      | 0.97 | 0.82 | 0.74 | 0.48 | 0.00 | 0.97 | 0.20 | 0.10 | 0.73  |

| Subject                      | ACC   | AMCC | AZ-<br>RRCC | FCC  | НМСС | HCF  | KCC  | LCCC | MSPT | PCC  | PMCF | SCCC  | WCC  | YKCC | Grand<br>Total |
|------------------------------|-------|------|-------------|------|------|------|------|------|------|------|------|-------|------|------|----------------|
| Level 1                      | 812   | 21   | 609         | 48   | 54   | 13   | 12   | 40   | 53   | 97   | 14   | 525   | 123  | 7    | 2428           |
| Screened<br>Appeals          | 28    | 0    | 60          | 1    | 1    | 0    | 0    | 0    | 10   | 4    | 0    | 76    | 14   | 1    | 195            |
| Level 2                      | 122   | 3    | 155         | 6    | 10   | 0    | 2    | 2    | 5    | 14   | 0    | 159   | 42   | 0    | 520            |
| Level 3                      | 20    | 0    | 31          | 0    | 0    | 0    | 0    | 0    | 1    | 5    | 0    | 41    | 18   | 0    | 116            |
| Total                        | 982   | 24   | 855         | 55   | 65   | 13   | 14   | 42   | 69   | 120  | 14   | 801   | 197  | 8    | 3259           |
| Percent of Total<br>Activity | 30.1% | 0.7% | 26.2%       | 1.7% | 2.0% | 0.4% | 0.4% | 1.3% | 2.1% | 3.7% | 0.4% | 24.6% | 6.0% | 0.2% | 100.0%         |