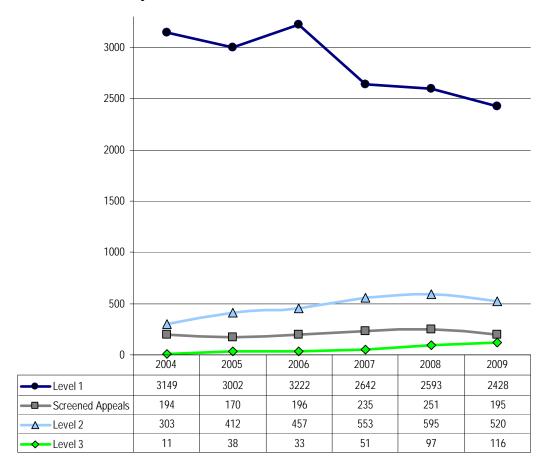

## **Grievance Processing Overview**

**Chart 1. Grievance Activity Trends** 

Chart 2. Grievance Activity by Level

Chart 3. Level 1 Grievances by Category

Chart 4. Level 2 Grievances by Category

Table 1. All Grievance Activity by Institution

#### **SUMMARY**

- Part One: Overview. The overview of system-wide grievance activity shows a continuing trend of fewer grievances despite population increases. In relation, the number of inmates not filing grievances to grow: over 80% of the inmates never filed a grievance in 2009. One of the most significant decreases occurred with healthcare grievances where 22% fewer grievances were filed in 2009 and one third fewer appeals went to the Medical Advisory Committee. At the facility level, 40% less grievances were also filed at Red Rock Correctional Center. However, decreased grievance filing was not uniform. The number of grievances filed at the Anchorage Correctional Complex increased nearly 60% in 2009, returning to a 6 year filing average.
- Part Two: Grievance Subjects. Complaints against staff and medical services continue to be the most common grievance subjects followed by property issues.
- Part Three: Grievance Screenings. The percentage of grievance screening in the Department continued to decrease to 41.4% of all grievances filed: the lowest level in the 7 years these reports have been generated. Most facilities achieve the goal of screening less than 50% of the non-healthcare grievances and less than 50% of the healthcare grievances.
- Part Four: Grievance Dispositions. No significant changes occurred in decisions issued at any level. One of the more remarkable data is the relatively low percentage of appeals of grievance screenings. Less than 20% of screened grievances are appealed while in contrast over 36% of level 1 decisions are appealed.
- Part Five: Processing Timelines. The time taken to finish the level 2 appeals again took longer than they should. Also, for the first time in the 7 years these reports have been generated, the level 3 appeals exceeded the timeframes. Conversely, the average processing time for all grievances completed at the institutional level again met the timeframes prescribed in policy.