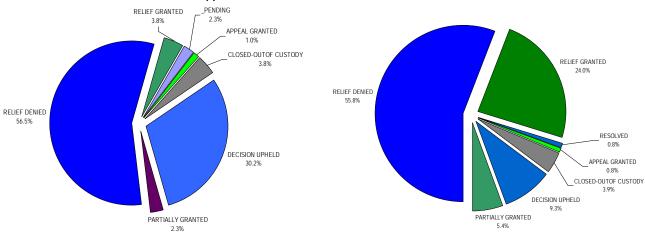

## **Grievance Dispositions**

Chart 20. All Level 1 Decisions

Chart 21. Level 1 Non-Healthcare Decisions

Chart 22. Level 1 Healthcare Decisions

Table 11. Grievance Dispositions by Level and Subject Category

| DISPOSITION             | Level 1<br>Non-<br>Healthcare | Level 1<br>Healthcare | Level 1<br>All | Screening Appeal Non- Healthcare | Screening<br>Appeal<br>Healthcare | Screening<br>Appeal<br>ALL | Level 2<br>Non-<br>Healthcare | Level 2<br>Healthcare | Level<br>2 All | Level<br>3 ALL |
|-------------------------|-------------------------------|-----------------------|----------------|----------------------------------|-----------------------------------|----------------------------|-------------------------------|-----------------------|----------------|----------------|
| _PENDING                | 15                            | 2                     | 17             | 28                               | 3                                 | 31                         | 9                             |                       | 9              |                |
| APPEAL GRANTED          |                               | 1                     | 1              | 1                                |                                   | 1                          | 4                             | 1                     | 5              |                |
| APPEAL NOT TIMELY       |                               |                       |                | 4                                | 2                                 | 6                          |                               |                       |                |                |
| CLOSED-OUTOF<br>CUSTODY | 25                            | 19                    | 44             |                                  |                                   |                            | 15                            | 5                     | 20             | 4              |
| CLOSED-OUTOF FACILTY    | 1                             | 1                     | 2              |                                  |                                   |                            |                               |                       |                | 2              |
| DECISION UPHELD         |                               | 1                     | 1              | 78                               | 6                                 | 84                         | 118                           | 12                    | 130            | 72             |
| INFORMAL RESOLUTION     | 101                           | 10                    | 111            |                                  |                                   |                            |                               |                       |                |                |
| PARTIALLY GRANTED       | 108                           | 14                    | 122            |                                  |                                   |                            | 9                             | 7                     | 16             | 13             |
| RELIEF DENIED           | 523                           | 177                   | 700            | 70                               | 2                                 | 72                         | 221                           | 72                    | 293            | 17             |
| RELIEF GRANTED          | 196                           | 85                    | 281            |                                  |                                   |                            | 15                            | 31                    | 46             | 8              |
| RESOLVED                | 97                            | 24                    | 121            | 1                                |                                   | 1                          |                               | 1                     | 1              |                |
| RESOLVED BY<br>TRANSFER | 18                            | 4                     | 22             |                                  |                                   |                            |                               |                       |                |                |
| SCREENED                | 900                           | 106                   | 1006           |                                  |                                   |                            |                               |                       |                |                |
| Grand Total             | 1984                          | 444                   | 2428           | 182                              | 13                                | 195                        | 391                           | 129                   | 520            | 116            |

**Chart 23. All Screening Appeal Decisions** 

Chart 24. All Level 2 Appeal Decisions

Chart 25. Level 2 Non-Healthcare Appeal Decisions

Chart 27. Level 3 All Appeal Decisions