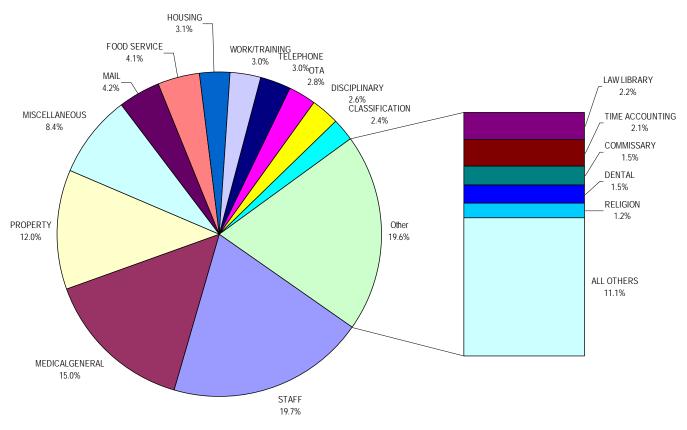

## **Grievance Subjects**

Chart 11. Level 1 Grievance Subjects

Chart 12. Level 2 Grievance Subjects

Table 4. Level 1 Grievance Subjects by Institution

|                            |         |      |         |     |      |     |     |      |      |     |          |      |     |      |          | 2009          | 2003-20        |         |
|----------------------------|---------|------|---------|-----|------|-----|-----|------|------|-----|----------|------|-----|------|----------|---------------|----------------|---------|
| SUBJECT/LOCATION           | ACC     | AMCC | AZ-RRCC | FCC | HMCC | HCF | KCC | LCCC | MSPT | PCC | PMCF     | SCCC | WCC | YKCC | Grand    | D. COT. I.    |                | PCT. OT |
| ACCESS TO COURTS           | -       |      |         |     |      |     |     |      |      | -   |          |      | _   |      | Total    | Pct. Of Total | Average Total  | Total   |
| ACCESS TO COURTS           | 1       |      |         |     |      |     |     |      |      | 1   |          | 4    | 0   |      | 6        | 0.2%          | 20.00          | 0.7%    |
| ADA<br>BEDDING             | 1       | 1    |         |     |      |     |     |      |      | 2   |          |      | 0   |      | 3        | 0.1%          | 3.17           | 0.1%    |
|                            | 1       | ı    | -       |     |      |     |     | - 1  | _    | 0   | <b>.</b> | 07   | 0   |      | _        | 0.1%          | 7.33           | 0.3%    |
| CLASSIFICATION<br>CLOTHING | 12<br>9 |      | 5<br>10 |     |      |     | - 1 | 1    | 1    | 4   | 4        | 27   | 5   |      | 59       | 2.4%          | 108.83         | 3.7%    |
| COMMISSARY                 | 9       |      | 10      | -   |      |     |     | 2    | -    | 1   |          | 20   | 0   |      | 24<br>37 | 1.0%          | 31.50<br>48.83 | 1.1%    |
|                            | - /     |      | /       |     |      |     |     |      |      |     |          | 20   | U   |      |          | 1.5%          |                | 1.7%    |
| CRAFT AND CLUB SALES       |         |      |         |     |      |     |     |      |      |     |          |      |     |      | 0        | 0.0%          | 2.00           | 0.1%    |
| DENTAL                     | 10      | 1    | 1       |     | 1    |     |     | 1    | 6    | 6   |          | 5    | 5   |      | 36       | 1.5%          | 39.00          | 1.3%    |
| DISCIPLINARY               | 18      | 1    | 7       | 2   |      |     |     |      | 4    | 8   |          | 20   | 4   |      | 64       | 2.6%          | 93.50          | 3.2%    |
| EDUCATION                  | 0       |      | 1       |     | 2    |     |     |      |      | 0   |          | 2    | 0   |      | 5        | 0.2%          | 7.00           | 0.2%    |
| FOOD SERVICE               | 58      | 1    | 22      | 2   | 1    |     |     |      | 2    | 5   |          | 9    | 0   |      | 100      | 4.1%          | 161.33         | 5.5%    |
| GATE MONEY                 | 0       |      |         |     |      |     |     | 1    |      | 0   |          |      | 0   |      | 1        | 0.0%          | 2.00           | 0.1%    |
| GRIEVANCE PROCESS          | 4       |      |         |     |      |     |     |      |      | 0   |          | 2    | 1   |      | 7        | 0.3%          | 9.67           | 0.3%    |
| HOUSING                    | 31      | 2    | 33      | 4   | 1    |     |     |      | 1    | 0   |          | 1    | 3   |      | 76       | 3.1%          | 93.33          | 3.2%    |
| HYGIENE                    | 12      |      | 5       |     | 2    | 1   | 1   |      |      | 0   |          | 3    | 0   |      | 24       | 1.0%          | 36.50          | 1.3%    |
| IDR                        | 4       |      |         |     |      |     |     |      |      | 0   |          | 7    | 0   |      | 11       | 0.5%          | 9.33           | 0.3%    |
| LAW LIBRARY                | 28      |      | 13      |     |      |     |     |      | 2    | 1   | 1        | 8    | 0   | 1    | 54       | 2.2%          | 63.83          | 2.2%    |
| LEGAL SERVICES             | 4       |      | 4       |     | 1    |     |     |      |      | 2   |          | 8    | 3   |      | 22       | 0.9%          | 23.33          | 0.8%    |
| MAIL                       | 35      | 4    | 14      | 1   | 3    |     |     | 3    | 2    | 7   |          | 24   | 8   |      | 101      | 4.2%          | 116.83         | 4.0%    |
| MEDICAL SPECIALIST         | 16      |      | 4       |     |      |     |     |      |      | 1   |          | 2    | 0   |      | 23       | 0.9%          | 23.67          | 0.8%    |
| MEDICALGENERAL             | 118     |      | 114     | 8   | 12   | 3   |     | 10   | 12   | 11  | 2        | 48   | 23  | 2    | 363      | 15.0%         | 519.00         | 17.8%   |
| MENTAL HEALTH              | 3       |      | 3       |     | 2    |     |     |      |      | 0   |          | 5    | 0   |      | 13       | 0.5%          | 46.33          | 1.6%    |
| MISCELLANEOUS              | 74      | 4    | 63      |     | 1    |     | 2   | 3    | 7    | 1   |          | 41   | 8   | 1    | 205      | 8.4%          | 283.17         | 9.7%    |
| OPTICAL                    | 0       | 1    |         |     |      |     |     |      |      | 0   |          |      | 0   |      | 1        | 0.0%          | 3.33           | 0.1%    |
| OTA                        | 26      | 1    | 1       |     | 1    |     |     |      |      | 3   | 1        | 33   | 1   |      | 67       | 2.8%          | 30.50          | 1.0%    |
| OVERCROWDING               | 2       |      |         |     |      |     |     |      |      | 0   |          |      | 0   |      | 2        | 0.1%          | 2.00           | 0.1%    |
| PARITY FOR WOMEN           |         |      |         |     |      |     |     |      |      |     |          |      |     |      | 0        | 0.0%          | 2.33           | 0.1%    |
| PHARMACY                   | 0       |      |         |     |      | 1   |     |      |      | 0   |          |      | 7   |      | 8        | 0.3%          | 1.67           | 0.1%    |
| PHYSICAL PLANT             | 8       |      |         |     |      |     |     |      |      | 0   |          |      | 0   |      | 8        | 0.3%          | 8.33           | 0.3%    |
| PRE-RELEASE SVCS           | 4       |      |         |     | 3    |     |     | 1    |      | 6   |          | 3    | 3   |      | 20       | 0.8%          | 25.67          | 0.9%    |
| PROGRAM                    | 0       |      | 7       |     | 1    |     |     |      |      | 0   |          | 12   | 1   |      | 21       | 0.9%          | 20.67          | 0.7%    |
| PROPERTY                   | 117     |      | 66      | 1   | 9    | 2   |     | 1    | 1    | 15  | 2        | 76   | 2   |      | 292      | 12.0%         | 296.67         | 10.2%   |
| RECREATION                 | 1       |      | 1       |     |      |     |     |      |      | 0   |          | 2    | 1   |      | 5        | 0.2%          | 28.17          | 1.0%    |
| RELIGION                   | 3       |      | 18      |     | 1    | 1   | 1   |      |      | 0   |          | 4    | 0   |      | 28       | 1.2%          | 48.83          | 1.7%    |
| SAFETY                     | 2       |      | 1       |     |      | 1   |     |      |      | 0   |          |      | 0   |      | 4        | 0.2%          | 11.50          | 0.4%    |
| SEGREGATION                | 10      | 1    | 1       |     |      |     | 3   |      |      | 1   |          | 1    | 3   |      | 20       | 0.8%          | 36.00          | 1.2%    |
| STAFF                      | 99      | 3    | 157     | 19  | 10   | 2   | 2   | 11   | 6    | 14  | 2        | 112  | 39  | 2    | 478      | 19.7%         | 426.17         | 14.6%   |
| SUPERINTENDENT             | 0       |      |         |     |      |     |     |      |      | 0   |          | 8    | 0   |      | 8        | 0.3%          | 7.17           | 0.2%    |
| TELEPHONE                  | 41      |      | 2       |     | 1    | 2   |     | 1    | 6    | 1   |          | 16   | 2   |      | 72       | 3.0%          | 63.17          | 2.2%    |
| TEMPERATURE                | 1       |      |         | 1   | Ì    |     | 1   | Ì    |      | 0   |          | 3    | 1   |      | 7        | 0.3%          | 4.83           | 0.2%    |
| TIME ACCOUNTING            | 26      | 1    |         | 3   | 1    |     | 1   | 5    | 1    | 4   | 2        | 7    | 0   | 1    | 52       | 2.1%          | 40.83          | 1.4%    |
| VISITATION                 | 11      |      | 3       | 2   |      |     |     |      | 1    | 1   |          | 6    | 1   |      | 25       | 1.0%          | 33.67          | 1.2%    |
| WORK/TRAINING              | 15      |      | 46      | 4   | 1    |     |     |      |      | 1   |          | 6    | 1   |      | 74       | 3.0%          | 77.67          | 2.7%    |
| Grand Total                | 812     | 21   | 609     | 48  | 54   | 13  | 12  | 40   | 53   | 97  | 14       | 525  | 123 | 7    | 2428     | 100.0%        | 2917.67        | 100.0%  |