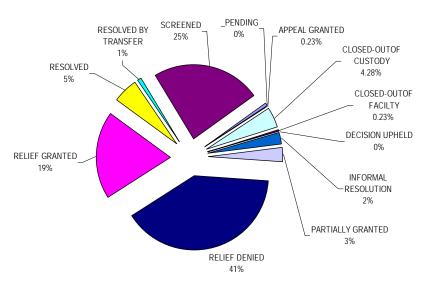

## **Grievance Dispositions**

Chart 20. All Level 1 Decisions

Chart 21. Level 1 Non-Healthcare Decisions

Chart 22. Level 1 Healthcare Decisions

Table 11. Grievance Dispositions by Level and Subject Category

| DISPOSITION             | Level 1<br>Non-<br>Healthcare | Level 1<br>Healthcare | Level 1<br>All | Screening Appeal Non- Healthcare | Screening<br>Appeal<br>Healthcare | Screening<br>Appeal<br>ALL | Level 2<br>Non-<br>Healthcare | Level 2<br>Healthcare | Level<br>2 All | Level<br>3 ALL |
|-------------------------|-------------------------------|-----------------------|----------------|----------------------------------|-----------------------------------|----------------------------|-------------------------------|-----------------------|----------------|----------------|
| _PENDING                | 15                            | 2                     | 17             | 28                               | 3                                 | 31                         | 9                             |                       | 9              |                |
| APPEAL GRANTED          |                               | 1                     | 1              | 1                                |                                   | 1                          | 4                             | 1                     | 5              |                |
| APPEAL NOT TIMELY       |                               |                       |                | 4                                | 2                                 | 6                          |                               |                       |                |                |
| CLOSED-OUTOF<br>CUSTODY | 25                            | 19                    | 44             |                                  |                                   |                            | 15                            | 5                     | 20             | 4              |
| CLOSED-OUTOF FACILTY    | 1                             | 1                     | 2              |                                  |                                   |                            |                               |                       |                | 2              |
| DECISION UPHELD         |                               | 1                     | 1              | 78                               | 6                                 | 84                         | 118                           | 12                    | 130            | 72             |
| INFORMAL RESOLUTION     | 101                           | 10                    | 111            |                                  |                                   |                            |                               |                       |                |                |
| PARTIALLY GRANTED       | 108                           | 14                    | 122            |                                  |                                   |                            | 9                             | 7                     | 16             | 13             |
| RELIEF DENIED           | 523                           | 177                   | 700            | 70                               | 2                                 | 72                         | 221                           | 72                    | 293            | 17             |
| RELIEF GRANTED          | 196                           | 85                    | 281            |                                  |                                   |                            | 15                            | 31                    | 46             | 8              |
| RESOLVED                | 97                            | 24                    | 121            | 1                                |                                   | 1                          |                               | 1                     | 1              |                |
| RESOLVED BY<br>TRANSFER | 18                            | 4                     | 22             |                                  |                                   |                            |                               |                       |                |                |
| SCREENED                | 900                           | 106                   | 1006           |                                  |                                   |                            |                               |                       |                |                |
| Grand Total             | 1984                          | 444                   | 2428           | 182                              | 13                                | 195                        | 391                           | 129                   | 520            | 116            |