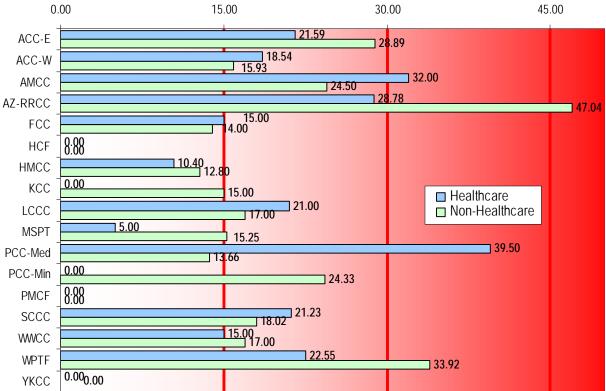

## **Processing Timeframes**

**Table 12. Grievance Completion and Processing Time Summary** 

| Table 12. Grievance completion and Processing Time Summary |                                    |            |                    |            |  |  |  |
|------------------------------------------------------------|------------------------------------|------------|--------------------|------------|--|--|--|
| Level                                                      | Processing                         | Healthcare | Non-<br>Healthcare | All        |  |  |  |
| Level 1 Screenings<br>and Decisions                        | Grievances filed                   | 444        | 1984               | 2428       |  |  |  |
|                                                            | Screened                           | 106        | 900                | 1006       |  |  |  |
|                                                            | Pct. Screened                      | 23.9%      | 45.4%              | 41.4%      |  |  |  |
|                                                            | Needing Decisions                  | 338        | 1084               | 1422       |  |  |  |
|                                                            | Done                               | 337        | 1069               | 1406       |  |  |  |
|                                                            | Pending                            | 1          | 15                 | 16         |  |  |  |
|                                                            | Pct. Pending                       | 0.3%       | 1.4%               | 1.1%       |  |  |  |
|                                                            | 2009 Processing Time<br>(workdays) | 15.92      | 13.22              |            |  |  |  |
|                                                            | 2008 Processing Time<br>(workdays) | 15.78      | 11.23              | ><         |  |  |  |
|                                                            | Appeals filed                      | 129        | 391                | 520        |  |  |  |
| Level 2 Decisions                                          | Done                               | 129        | 382                | 511        |  |  |  |
|                                                            | Pending                            | 0          | 9                  | 9          |  |  |  |
|                                                            | Pct Pending                        | 0.0%       | 2.3%               | 1.7%       |  |  |  |
|                                                            | 2009 Processing Time<br>(workdays) | 24.06      | 27.79              | $\nearrow$ |  |  |  |
|                                                            | 2008 Processing Time<br>(workdays) | 24.95      | 36.61              |            |  |  |  |
| Level 3 Decisions                                          | 2009 Processing Time<br>(workdays) |            | 25.12              |            |  |  |  |
|                                                            | 2008 Processing Time<br>(workdays) |            | 17.1               |            |  |  |  |