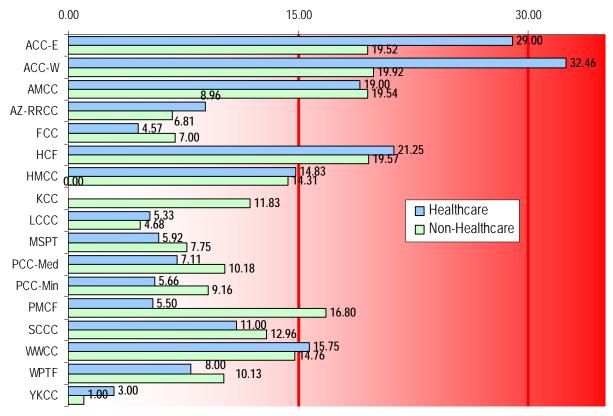

Chart 15. Grievance Screenings by All Subjects

Chart 16. Healthcare and Non-Healthcare Screenings by Facility

| Table 7. Non-Healt    | h Care S | creenin      | gs by Su | ıbject aı | nd Ins          | tituti                                           | on       |             |       |       |       |       |       |       |          |       |          |
|-----------------------|----------|--------------|----------|-----------|-----------------|--------------------------------------------------|----------|-------------|-------|-------|-------|-------|-------|-------|----------|-------|----------|
| LOCATION              | ACC      | AMCC         | AZ-RRCC  | FCC       | нмсс            | HCF                                              | ксс      | LCCC        | MSPT  | PCC   | PMCF  | SCCC  | WCC   | YKCC  | Total    | Total | Percent  |
| SUBJECT               |          |              |          |           |                 |                                                  |          |             |       |       |       |       |       |       | Screened | Filed | Screened |
| ACCESS TO COURTS      | 1        |              |          |           |                 |                                                  |          |             |       | 0     |       |       | 0     |       | 1        | 6     | 16.7%    |
| ADA                   | 0        |              |          |           |                 |                                                  |          |             |       | 1     |       |       | 0     |       | 1        | 3     | 33.3%    |
| BEDDING               |          |              |          |           |                 |                                                  |          |             |       |       |       |       |       |       |          | 2     | 0.0%     |
| CLASSIFICATION        | 11       |              | 5        |           |                 |                                                  |          | 1           | 1     | 3     | 2     | 14    | 4     |       | 41       | 59    | 69.5%    |
| CLOTHING              | 6        |              | 5        |           |                 |                                                  | 1        |             |       | 1     |       |       | 0     |       | 13       | 24    | 54.2%    |
| COMMISSARY            | 3        |              | 2        |           |                 |                                                  |          |             | 1     | 0     |       | 12    | 0     |       | 18       | 37    | 48.6%    |
| CRAFT AND CLUB SALES  |          |              |          |           |                 |                                                  |          |             |       |       |       |       |       |       | 0        | 0     | 0.0%     |
| DISCIPLINARY          | 17       | 1            | 4        | 1         |                 |                                                  |          |             | 4     | 7     |       | 16    | 3     |       | 53       | 64    | 82.8%    |
| EDUCATION             | 0        |              |          |           | 2               |                                                  |          |             |       | 0     |       |       | 0     |       | 2        | 5     | 40.0%    |
| FOOD SERVICE          | 27       | 1            | 8        |           | 1               |                                                  |          |             | 1     | 4     |       | 4     | 0     |       | 46       | 100   | 46.0%    |
| GATE MONEY            |          |              |          |           |                 |                                                  |          |             |       |       |       |       |       |       |          | 1     | 0.0%     |
| GRIEVANCE PROCESS     | 2        |              |          |           |                 |                                                  |          |             |       | 0     |       |       | 0     |       | 2        | 7     | 28.6%    |
| HOUSING               | 25       | 2            | 21       | 3         |                 |                                                  |          |             |       | 0     |       | 1     | 2     |       | 54       | 76    | 71.1%    |
| HYGIENE               | 6        |              | 1        |           | 2               |                                                  | 1        |             |       | 0     |       | 1     | 0     |       | 11       | 24    | 45.8%    |
| IDR                   | 1        |              |          |           |                 |                                                  |          |             |       | 0     |       | 1     | 0     |       | 2        | 11    | 18.2%    |
| LAW LIBRARY           | 12       |              | 6        |           |                 |                                                  |          |             | 1     | 0     |       | 1     | 0     | 1     | 21       | 54    | 38.9%    |
| LEGAL SERVICES        | 2        |              | 1        |           |                 |                                                  |          |             |       | 2     |       | 4     | 0     |       | 9        | 22    | 40.9%    |
| MAIL                  | 6        |              | 4        |           |                 |                                                  |          |             | 2     | 4     |       | 10    | 1     |       | 27       | 101   | 26.7%    |
| MISCELLANEOUS         | 40       | 1            | 35       |           | 1               |                                                  |          | 2           | 5     | 1     |       | 20    | 3     |       | 108      | 205   | 52.7%    |
| OTA                   | 13       |              |          |           |                 |                                                  |          |             |       | 1     |       | 6     | 0     |       | 20       | 67    | 29.9%    |
| OVERCROWDING          | 1        |              |          |           |                 |                                                  |          |             |       | 0     |       |       | 0     |       | 1        | 2     | 50.0%    |
| PARITY FOR WOMEN      |          |              |          |           |                 |                                                  |          |             |       |       |       |       |       |       |          |       | 0.0%     |
| PHYSICAL PLANT        | 3        |              |          |           |                 |                                                  |          |             |       | 0     |       |       | 0     |       | 3        | 8     | 37.5%    |
| PRE-RELEASE SVCS      | 3        |              |          |           | 1               |                                                  |          | 1           |       | 3     |       |       | 2     |       | 10       | 20    | 50.0%    |
| PROGRAM               | 0        |              | 2        |           | 1               |                                                  |          |             |       | 0     |       | 8     | 1     |       | 12       | 21    | 57.1%    |
| PROPERTY              | 51       |              | 36       |           | 4               | 1                                                |          | 1           |       | 3     |       | 22    | 1     |       | 119      | 292   | 40.8%    |
| RECREATION            | 0        |              | 1        |           |                 |                                                  |          |             |       | 0     |       | 1     | 1     |       | 3        | 5     | 60.0%    |
| RELIGION              | 0        |              | 4        |           |                 | 1                                                |          |             |       | 0     |       | 1     | 0     |       | 6        | 28    | 21.4%    |
| SAFETY                | 1        | İ            | 1        |           |                 |                                                  |          |             |       | 0     |       |       | 0     |       | 2        | 4     | 50.0%    |
| SEGREGATION           | 6        | 1            |          |           |                 |                                                  | 2        |             |       | 1     |       |       | 3     |       | 13       | 20    | 65.0%    |
| STAFF                 | 28       | 2            | 73       | 11        | 7               |                                                  | 1        | 4           | 3     | 6     |       | 59    | 6     | 2     | 202      | 478   | 42.3%    |
| SUPERINTENDENT        | 0        | <del>-</del> |          |           | <del>'</del>    |                                                  | H ·      | H           | Ť     | 0     |       | 2     | 0     |       | 2        | 8     | 25.0%    |
| TELEPHONE             | 14       | 1            | 1        |           |                 |                                                  |          |             | 3     | 0     |       | 10    | 1     |       | 29       | 72    | 40.3%    |
| TEMPERATURE           | 1        | 1            |          |           |                 |                                                  | 1        |             | Ť     | 0     |       | - · · | 1     |       | 3        | 7     | 42.9%    |
| TIME ACCOUNTING       | 11       |              |          |           | 1               |                                                  | <u> </u> | 1           | 1     | 1     |       | 2     | 0     |       | 17       | 52    | 32.7%    |
| VISITATION            | 4        |              | 2        |           | <del>- '-</del> | <del>                                     </del> |          | <del></del> | 1     | 0     |       | 4     | 0     |       | 11       | 25    | 44.0%    |
| WORK/TRAINING         | 13       |              | 20       |           | 1               |                                                  |          |             |       | 1     |       | 3     | 1     |       | 38       | 74    | 51.4%    |
| Total Screened        | 308      | 8            | 232      | 15        | 20              | 2                                                | 6        | 10          | 23    | 39    | 2     | 202   | 30    | 3     | 900      | 1984  | 45.4%    |
| Grand Total           | 665      | 19           | 487      | 40        | 39              | 9                                                | 12       | 29          | 35    | 79    | 12    | 465   | 88    | 5     | 1984     | 1704  | 43.470   |
| Percent Screened 2009 | 46.3%    | 42.1%        | 47.6%    | 37.5%     | 51.3%           | 22.2%                                            |          | 34.5%       |       | 49.4% |       | 43.4% |       | 60.0% | 45.4%    |       |          |
| Percent Screened 2009 | 40.3%    | 42.170       | 47.0%    | 37.3%     | 51.5%           | 22.2%                                            | 30.0%    | 34.5%       | 05.7% | 49.4% | 10.7% | 43.4% | 34.1% | 00.0% | 43.4%    |       |          |