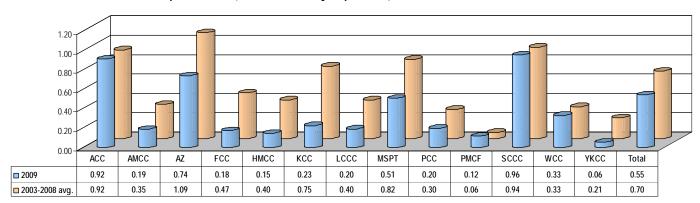

Chart 7. Grievances filed per Inmate (based on Facility Population)

Table 3. Grievance Filing Frequency by Individual Inmate and Filing Frequency Groups

| Inmates Who                              | o Filed Gr | ievances              |                                    | of Inmates w<br>grievances | vho filed         | Griev                               | ances File | ed                | Percent o            | f Grievance | s Filed               |
|------------------------------------------|------------|-----------------------|------------------------------------|----------------------------|-------------------|-------------------------------------|------------|-------------------|----------------------|-------------|-----------------------|
| By<br>Grievances<br>Each Inmate<br>Filed | 2009       | 2003-<br>2008<br>avg. | Percent of<br>Inmates who<br>filed | 2009                       | 2003-2008<br>avg. | By Grievance<br>Filing<br>Frequency | 2009       | 2003-2008<br>Avg. | By Inmates who filed | 2009        | 2003-<br>2008<br>avg. |
| None                                     | 3590       | 3088                  | None                               | 80.7%                      | 73.6%             | None                                | 2007       | , g.              | None                 | 0.0%        | 0.0%                  |
| 1                                        | 510        | 657                   | 1                                  | 11.5%                      | 15.7%             | 1                                   | 510        | 657               | 1                    | 21.0%       | 22.7%                 |
| 2 to 5                                   | 266        | 357                   | 2 to 5                             | 6.0%                       | 8.5%              | 2 to 5                              | 718        | 966               | 2 to 5               | 29.6%       | 33.4%                 |
| 6 to 10                                  | 46         | 58                    | 6 to 10                            | 1.0%                       | 1.4%              | 6 to 10                             | 356        | 440               | 6 to 10              | 14.7%       | 15.2%                 |
| 11 to 20                                 | 21         | 22                    | 11 to 20                           | 0.5%                       | 0.5%              | 11 to 20                            | 304        | 317               | 11 to 20             | 12.5%       | 10.9%                 |
| over 20                                  | 16         | 15                    | over 20                            | 0.4%                       | 0.4%              | over 20                             | 540        | 517               | over 20              | 22.2%       | 17.8%                 |

Chart 5. All Grievance Activity by Institution

Chart 6. Level 1 Grievance Activity by Institution

Table 2. Level 1 Grievance Activity History by Institution

| Population (2009       | ACC  | AMCC | AZ   | FCC  | НМСС | HCF  | KCC  | LCCC | MSPT | PCC  | PMCF | SCCC | WCC  | YKCC | Total |
|------------------------|------|------|------|------|------|------|------|------|------|------|------|------|------|------|-------|
| average)               | 886  | 110  | 820  | 270  | 364  | 809  | 52   | 205  | 104  | 482  | 117  | 548  | 371  | 122  | 4449  |
| Grievances filed 2009  | 812  | 21   | 609  | 48   | 54   | 13   | 12   | 40   | 53   | 97   | 14   | 525  | 123  | 7    | 2428  |
| Grievance per I/M 2009 | 0.92 | 0.19 | 0.74 | 0.18 | 0.15 | 0.02 | 0.23 | 0.20 | 0.51 | 0.20 | 0.12 | 0.96 | 0.33 | 0.06 | 0.55  |
| Grievances filed 2008  | 509  | 20   | 1038 | 106  | 107  |      | 46   | 36   | 65   | 129  | 14   | 392  | 105  | 26   | 2539  |
| Grievance per I/M 2008 | 0.54 | 0.17 | 1.21 | 0.37 | 0.29 |      | 0.87 | 0.18 | 0.59 | 0.31 | 0.12 | 0.73 | 0.29 | 0.23 | 0.57  |
| Grievances filed 2007  | 608  | 46   | 1012 | 111  | 72   |      | 18   | 46   | 61   | 104  | 11   | 433  | 79   | 41   | 2642  |
| Grievance per I/M 2007 | 0.62 | 0.41 | 1.10 | 0.40 | 0.20 |      | 0.31 | 0.23 | 0.56 | 0.26 | 0.09 | 0.87 | 0.22 | 0.38 | 0.61  |
| Grievances filed 2006  | 1241 | 30   | 748  | 156  | 106  |      | 28   | 103  | 51   | 105  | 1    | 460  | 149  | 44   | 3222  |
| Grievance per I/M 2006 | 1.32 | 0.30 | 0.87 | 0.52 | 0.32 |      | 0.46 | 0.53 | 0.51 | 0.26 | 0.01 | 0.95 | 0.40 | 0.39 | 0.74  |
| Grievances filed 2005  | 881  | 35   | 809  | 109  | 169  |      | 59   | 49   | 120  | 96   | 11   | 488  | 168  | 8    | 3002  |
| Grievance per I/M 2005 | 1.05 | 0.32 | 1.07 | 0.44 | 0.53 |      | 0.92 | 0.27 | 1.21 | 0.24 | 0.11 | 1.01 | 0.46 | 0.07 | 0.73  |
| Grievances filed 2004  | 891  | 53   | 877  | 125  | 160  |      | 56   | 63   | 111  | 101  | 4    | 550  | 148  | 10   | 3149  |
| Grievance per I/M 2004 | 1.09 | 0.51 | 1.17 | 0.59 | 0.51 |      | 0.97 | 0.37 | 1.31 | 0.26 | 0.04 | 1.13 | 0.40 | 0.11 | 0.80  |
| Grievances filed 2003  | 718  | 41   | 861  | 107  | 169  |      | 56   | 140  | 63   | 188  | 0    | 473  | 74   | 9    | 2899  |
| Grievance per I/M 2003 | 0.88 | 0.39 | 1.15 | 0.51 | 0.54 |      | 0.97 | 0.82 | 0.74 | 0.48 | 0.00 | 0.97 | 0.20 | 0.10 | 0.73  |