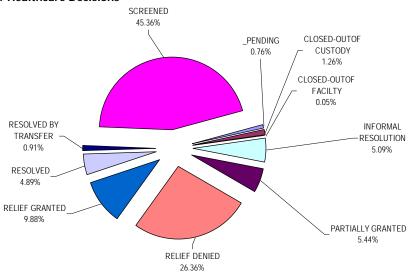

## **Grievance Dispositions**

Chart 20. All Level 1 Decisions

Chart 21. Level 1 Non-Healthcare Decisions

Chart 22. Level 1 Healthcare Decisions

Table 11. Grievance Dispositions by Level and Subject Category

| DISPOSITION             | Level 1<br>Non-<br>Healthcare | Level 1<br>Healthcare | Level 1<br>All | Screening Appeal Non- Healthcare | Screening<br>Appeal<br>Healthcare | Screening<br>Appeal<br>ALL | Level 2<br>Non-<br>Healthcare | Level 2<br>Healthcare | Level<br>2 All | Level<br>3 ALL |
|-------------------------|-------------------------------|-----------------------|----------------|----------------------------------|-----------------------------------|----------------------------|-------------------------------|-----------------------|----------------|----------------|
| _PENDING                | 15                            | 2                     | 17             | 28                               | 3                                 | 31                         | 9                             |                       | 9              |                |
| APPEAL GRANTED          |                               | 1                     | 1              | 1                                |                                   | 1                          | 4                             | 1                     | 5              |                |
| APPEAL NOT TIMELY       |                               |                       |                | 4                                | 2                                 | 6                          |                               |                       |                |                |
| CLOSED-OUTOF<br>CUSTODY | 25                            | 19                    | 44             |                                  |                                   |                            | 15                            | 5                     | 20             | 4              |
| CLOSED-OUTOF FACILTY    | 1                             | 1                     | 2              |                                  |                                   |                            |                               |                       |                | 2              |
| DECISION UPHELD         |                               | 1                     | 1              | 78                               | 6                                 | 84                         | 118                           | 12                    | 130            | 72             |
| INFORMAL RESOLUTION     | 101                           | 10                    | 111            |                                  |                                   |                            |                               |                       |                |                |
| PARTIALLY GRANTED       | 108                           | 14                    | 122            |                                  |                                   |                            | 9                             | 7                     | 16             | 13             |
| RELIEF DENIED           | 523                           | 177                   | 700            | 70                               | 2                                 | 72                         | 221                           | 72                    | 293            | 17             |
| RELIEF GRANTED          | 196                           | 85                    | 281            |                                  |                                   |                            | 15                            | 31                    | 46             | 8              |
| RESOLVED                | 97                            | 24                    | 121            | 1                                |                                   | 1                          |                               | 1                     | 1              |                |
| RESOLVED BY<br>TRANSFER | 18                            | 4                     | 22             |                                  |                                   |                            |                               |                       |                |                |
| SCREENED                | 900                           | 106                   | 1006           |                                  |                                   |                            |                               |                       |                |                |
| Grand Total             | 1984                          | 444                   | 2428           | 182                              | 13                                | 195                        | 391                           | 129                   | 520            | 116            |