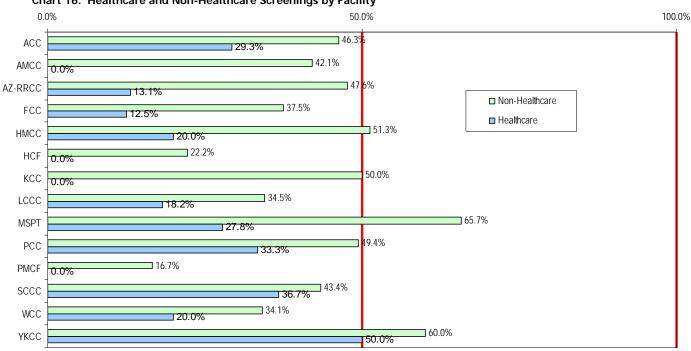

Chart 15. Grievance Screenings by All Subjects

Chart 16. Healthcare and Non-Healthcare Screenings by Facility

| Table 7. Non-Healt    | h Care S | creenin      | gs by Su | ıbject aı | nd Ins          | tituti                                           | on       |             |       |       |       |       |       |       |          |       |          |
|-----------------------|----------|--------------|----------|-----------|-----------------|--------------------------------------------------|----------|-------------|-------|-------|-------|-------|-------|-------|----------|-------|----------|
| LOCATION              | ACC      | AMCC         | AZ-RRCC  | FCC       | нмсс            | HCF                                              | ксс      | LCCC        | MSPT  | PCC   | PMCF  | SCCC  | WCC   | YKCC  | Total    | Total | Percent  |
| SUBJECT               |          |              |          |           |                 |                                                  |          |             |       |       |       |       |       |       | Screened | Filed | Screened |
| ACCESS TO COURTS      | 1        |              |          |           |                 |                                                  |          |             |       | 0     |       |       | 0     |       | 1        | 6     | 16.7%    |
| ADA                   | 0        |              |          |           |                 |                                                  |          |             |       | 1     |       |       | 0     |       | 1        | 3     | 33.3%    |
| BEDDING               |          |              |          |           |                 |                                                  |          |             |       |       |       |       |       |       |          | 2     | 0.0%     |
| CLASSIFICATION        | 11       |              | 5        |           |                 |                                                  |          | 1           | 1     | 3     | 2     | 14    | 4     |       | 41       | 59    | 69.5%    |
| CLOTHING              | 6        |              | 5        |           |                 |                                                  | 1        |             |       | 1     |       |       | 0     |       | 13       | 24    | 54.2%    |
| COMMISSARY            | 3        |              | 2        |           |                 |                                                  |          |             | 1     | 0     |       | 12    | 0     |       | 18       | 37    | 48.6%    |
| CRAFT AND CLUB SALES  |          |              |          |           |                 |                                                  |          |             |       |       |       |       |       |       | 0        | 0     | 0.0%     |
| DISCIPLINARY          | 17       | 1            | 4        | 1         |                 |                                                  |          |             | 4     | 7     |       | 16    | 3     |       | 53       | 64    | 82.8%    |
| EDUCATION             | 0        |              |          |           | 2               |                                                  |          |             |       | 0     |       |       | 0     |       | 2        | 5     | 40.0%    |
| FOOD SERVICE          | 27       | 1            | 8        |           | 1               |                                                  |          |             | 1     | 4     |       | 4     | 0     |       | 46       | 100   | 46.0%    |
| GATE MONEY            |          |              |          |           |                 |                                                  |          |             |       |       |       |       |       |       |          | 1     | 0.0%     |
| GRIEVANCE PROCESS     | 2        |              |          |           |                 |                                                  |          |             |       | 0     |       |       | 0     |       | 2        | 7     | 28.6%    |
| HOUSING               | 25       | 2            | 21       | 3         |                 |                                                  |          |             |       | 0     |       | 1     | 2     |       | 54       | 76    | 71.1%    |
| HYGIENE               | 6        |              | 1        |           | 2               |                                                  | 1        |             |       | 0     |       | 1     | 0     |       | 11       | 24    | 45.8%    |
| IDR                   | 1        |              |          |           |                 |                                                  |          |             |       | 0     |       | 1     | 0     |       | 2        | 11    | 18.2%    |
| LAW LIBRARY           | 12       |              | 6        |           |                 |                                                  |          |             | 1     | 0     |       | 1     | 0     | 1     | 21       | 54    | 38.9%    |
| LEGAL SERVICES        | 2        |              | 1        |           |                 |                                                  |          |             |       | 2     |       | 4     | 0     |       | 9        | 22    | 40.9%    |
| MAIL                  | 6        |              | 4        |           |                 |                                                  |          |             | 2     | 4     |       | 10    | 1     |       | 27       | 101   | 26.7%    |
| MISCELLANEOUS         | 40       | 1            | 35       |           | 1               |                                                  |          | 2           | 5     | 1     |       | 20    | 3     |       | 108      | 205   | 52.7%    |
| OTA                   | 13       |              |          |           |                 |                                                  |          |             |       | 1     |       | 6     | 0     |       | 20       | 67    | 29.9%    |
| OVERCROWDING          | 1        |              |          |           |                 |                                                  |          |             |       | 0     |       |       | 0     |       | 1        | 2     | 50.0%    |
| PARITY FOR WOMEN      |          |              |          |           |                 |                                                  |          |             |       |       |       |       |       |       |          |       | 0.0%     |
| PHYSICAL PLANT        | 3        |              |          |           |                 |                                                  |          |             |       | 0     |       |       | 0     |       | 3        | 8     | 37.5%    |
| PRE-RELEASE SVCS      | 3        |              |          |           | 1               |                                                  |          | 1           |       | 3     |       |       | 2     |       | 10       | 20    | 50.0%    |
| PROGRAM               | 0        |              | 2        |           | 1               |                                                  |          |             |       | 0     |       | 8     | 1     |       | 12       | 21    | 57.1%    |
| PROPERTY              | 51       |              | 36       |           | 4               | 1                                                |          | 1           |       | 3     |       | 22    | 1     |       | 119      | 292   | 40.8%    |
| RECREATION            | 0        |              | 1        |           |                 |                                                  |          |             |       | 0     |       | 1     | 1     |       | 3        | 5     | 60.0%    |
| RELIGION              | 0        |              | 4        |           |                 | 1                                                |          |             |       | 0     |       | 1     | 0     |       | 6        | 28    | 21.4%    |
| SAFETY                | 1        | İ            | 1        |           |                 |                                                  |          |             |       | 0     |       |       | 0     |       | 2        | 4     | 50.0%    |
| SEGREGATION           | 6        | 1            |          |           |                 |                                                  | 2        |             |       | 1     |       |       | 3     |       | 13       | 20    | 65.0%    |
| STAFF                 | 28       | 2            | 73       | 11        | 7               |                                                  | 1        | 4           | 3     | 6     |       | 59    | 6     | 2     | 202      | 478   | 42.3%    |
| SUPERINTENDENT        | 0        | <del>-</del> |          |           | <del>'</del>    |                                                  | H ·      | H           | Ť     | 0     |       | 2     | 0     |       | 2        | 8     | 25.0%    |
| TELEPHONE             | 14       | 1            | 1        |           |                 |                                                  |          |             | 3     | 0     |       | 10    | 1     |       | 29       | 72    | 40.3%    |
| TEMPERATURE           | 1        | 1            |          |           |                 |                                                  | 1        |             | Ť     | 0     |       | - · · | 1     |       | 3        | 7     | 42.9%    |
| TIME ACCOUNTING       | 11       |              |          |           | 1               |                                                  | <u> </u> | 1           | 1     | 1     |       | 2     | 0     |       | 17       | 52    | 32.7%    |
| VISITATION            | 4        |              | 2        |           | <del>- '-</del> | <del>                                     </del> |          | <del></del> | 1     | 0     |       | 4     | 0     |       | 11       | 25    | 44.0%    |
| WORK/TRAINING         | 13       |              | 20       |           | 1               |                                                  |          |             |       | 1     |       | 3     | 1     |       | 38       | 74    | 51.4%    |
| Total Screened        | 308      | 8            | 232      | 15        | 20              | 2                                                | 6        | 10          | 23    | 39    | 2     | 202   | 30    | 3     | 900      | 1984  | 45.4%    |
| Grand Total           | 665      | 19           | 487      | 40        | 39              | 9                                                | 12       | 29          | 35    | 79    | 12    | 465   | 88    | 5     | 1984     | 1704  | 43.470   |
| Percent Screened 2009 | 46.3%    | 42.1%        | 47.6%    | 37.5%     | 51.3%           | 22.2%                                            |          | 34.5%       |       | 49.4% |       | 43.4% |       | 60.0% | 45.4%    |       |          |
| Percent Screened 2009 | 40.3%    | 42.170       | 47.0%    | 37.3%     | 51.5%           | 22.2%                                            | 30.0%    | 34.5%       | 05.7% | 49.4% | 10.7% | 43.4% | 34.1% | 00.0% | 43.4%    |       |          |